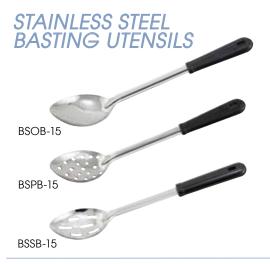

## BASTING SPOONS WITH PLASTIC HANDLE

#### ◆ 1.2mm thick stainless steel

| ITEM    | DESCRIPTION    | UOM  | CASE  |
|---------|----------------|------|-------|
| BSOB-11 | 11" Solid      | Each | 12/72 |
| BSOB-13 | 13" Solid      | Each | 12/72 |
| BSOB-15 | 15" Solid      | Each | 12/72 |
| BSPB-11 | 11" Perforated | Each | 12/72 |
| BSPB-13 | 13" Perforated | Each | 12/72 |
| BSPB-15 | 15" Perforated | Each | 12/72 |
| BSSB-11 | 11" Slotted    | Each | 12/72 |
| BSSB-13 | 13" Slotted    | Each | 12/72 |
| BSSB-15 | 15" Slotted    | Each | 12/72 |