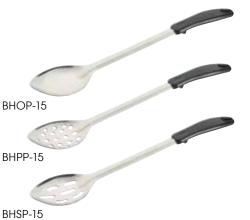

## **BASTING SPOONS WITH PLASTIC STOP-HOOK HANDLE**

## ♦ 1.2mm thick stainless steel

| ITEM    | DESCRIPTION    | UOM  | CASE   |
|---------|----------------|------|--------|
| BHOP-11 | 11" Solid      | Each | 12/120 |
| BHOP-13 | 13" Solid      | Each | 12/120 |
| BHOP-15 | 15" Solid      | Each | 12/120 |
| BHPP-11 | 11" Perforated | Each | 12/120 |
| BHPP-13 | 13" Perforated | Each | 12/120 |
| BHPP-15 | 15" Perforated | Each | 12/120 |
| BHSP-11 | 11" Slotted    | Each | 12/120 |
| BHSP-13 | 13" Slotted    | Each | 12/120 |
| BHSP-15 | 15" Slotted    | Each | 12/120 |