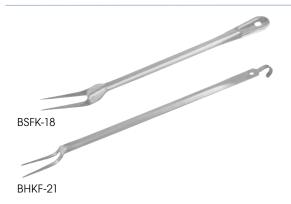

## **BASTING FORKS**

#### ◆ 1.5mm thick stainless steel

| ITEM    | DESCRIPTION      | UOM  | CASE  |
|---------|------------------|------|-------|
| BSFK-18 | 18"              | Each | 12/72 |
| BSFK-21 | 21"              | Each | 12/72 |
| BHKF-21 | 21", 2.0mm thick | Each | 6/48  |