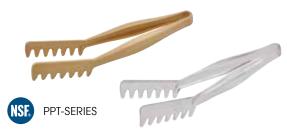

## **SPAGHETTI TONGS**

# ♦ Heat-resistant up to 302°F (150°C)

| ITEM    | DESCRIPTION | SIZE | UOM  | CASE   |
|---------|-------------|------|------|--------|
| PPT-11B | Beige       | 11"  | Each | 24/144 |
| PPT-11C | Clear       | 11"  | Each | 24/144 |