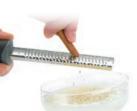

## MercerGrates<sup>™</sup> Fine Zester

Whether you are finishing a drink with ground nutmeg or a quick zest of lemon, this grater will do the job.

> Acid etched blades provide extremely sharp cutting edges, resulting in superior output.

Fine Zester, 13/16" x 15" L M35401