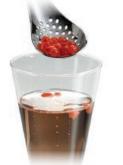

## Spherification Spoon

A tool to allow you to take cocktails to new heights. 18-8 Stainless steel. 6 3/4" overall length.

- > Accommodates small and large spheres.
- > 1/8" perforations for quick draining.
- > Deep well bowl for greater capacity.

Spherification Spoon M35162