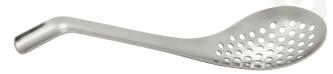

## Spherification Spoon

A tool to allow you to take cocktails to new heights. 18-8 Stainless steel. 6 3/4" overall length.

- > Accommodates small and large spheres.
- > 1/8" perforations for quick draining.
- > Deep well bowl for greater capacity.

Spherification Spoon M35162