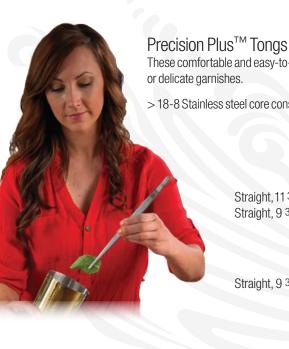

These comfortable and easy-to-use tongs allow for precise placement of large ice cubes

> 18-8 Stainless steel core construction.

Straight, 113/4" L Straight, 9 3/8" L

Stainless Stee M35232

M35230

Straight, 9 3/8" L