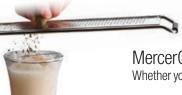

## MercerGrates<sup>™</sup> Fine Zester

Whether you are finishing a drink with ground nutmeg or a quick zest of lemon, this grater will do the job.

> Acid etched blades provide extremely sharp cutting edges, resulting in superior output.

Fine Zester, 13/16" x 15" L M35401