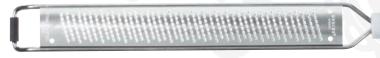

## MercerGrates<sup>™</sup> Fine Zester

Whether you are finishing a drink with ground nutmeg or a quick zest of lemon, this grater will do the job.

> Acid etched blades provide extremely sharp cutting edges, resulting in superior output.

Fine Zester, 13/16" x 15" L M35401