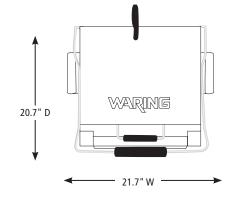

## **DIMENSIONS**

Out of Box Weight: 73 lb.

| ORDERING INFORMATION                    | #STD.<br>PKG. | GIFTBOX<br>WEIGHT | CUBIC<br>FEET | BOX DIMENSIONS<br>D X W X H | UPC          | CASE<br>PKG. | MC<br>WEIGHT | MC DIMENSIONS<br>D X W X H | MBC            |
|-----------------------------------------|---------------|-------------------|---------------|-----------------------------|--------------|--------------|--------------|----------------------------|----------------|
| WFG250 – Large Italian-Style Flat Grill | 1             | 73                | 3.54          | 21.5" x 20.75" x 13.75"     | 040072006159 | 1            | 76.7         | 22.25" x 21.625" x 14.375" | 10040072006156 |