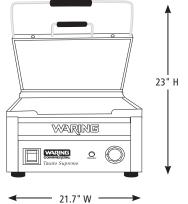

## **DIMENSIONS**

Out of Box Weight: 73 lb.

| ORDERING INFORMATION                    | #STD.<br>PKG. | GIFTBOX<br>WEIGHT | CUBIC<br>FEET | BOX DIMENSIONS<br>D X W X H | UPC          | CASE<br>PKG. | MC<br>WEIGHT | MC DIMENSIONS<br>D X W X H | MBC            |
|-----------------------------------------|---------------|-------------------|---------------|-----------------------------|--------------|--------------|--------------|----------------------------|----------------|
| WFG250 – Large Italian-Style Flat Grill | 1             | 73                | 3.54          | 21.5" x 20.75" x 13.75"     | 040072006159 | 1            | 76.7         | 22.25" x 21.625" x 14.375" | 10040072006156 |