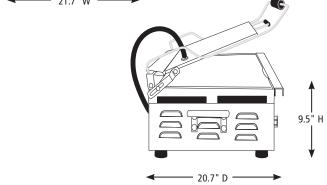

## **DIMENSIONS**

Out of Box Weight: 73 lb.

| ORDERING INFORMATION                    | #STD.<br>PKG. | GIFTBOX<br>WEIGHT | CUBIC<br>FEET | BOX DIMENSIONS<br>D X W X H | UPC          | CASE<br>PKG. | MC<br>WEIGHT | MC DIMENSIONS<br>D X W X H | MBC            |
|-----------------------------------------|---------------|-------------------|---------------|-----------------------------|--------------|--------------|--------------|----------------------------|----------------|
| WFG250 – Large Italian-Style Flat Grill | 1             | 73                | 3.54          | 21.5" x 20.75" x 13.75"     | 040072006159 | 1            | 76.7         | 22.25" x 21.625" x 14.375" | 10040072006156 |