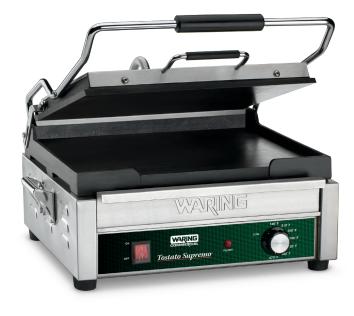

# Large Italian-Style Flat Grill

#### **MAIN FEATURES**

- Flat cast-iron plates for even heat distribution
- 14.5" x 11" cooking surface is perfect for pressing or grilling panini sandwiches, hamburgers, chicken, vegetables and more
- Brushed stainless steel body construction and removable drip tray
- Hinged, auto-balancing top plate to accommodate foods up to 3" thick
- Adjustable thermostat to 570°F
- Adjustable back feet for easy grease drainage
- Power ON and READY indicator lights
- Heat-resistant handles; no need for mitts or potholders
- Limited One Year Warranty

# SALES FEATURES

Make all of your signature sandwiches and more with the 120V Waring® WFG250 Large Italian-Style Flat Grill. Flat cast-iron plates heat evenly and quickly to cook sandwiches, burgers, chicken, and vegetables up to 3" thick. The brushed stainless steel body and removable drip tray are easy to clean. Includes adjustable thermostat to 570°F, plus POWER and READY indicator lights.

# Large Italian-Style Flat Grill WFG250