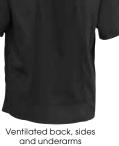

## TAPERED FIT VENTILATED SHIRTS - WHITE OR BLACK

- Cool mesh panels on back, sides and underarms
- Wide chest pocket & double thermometer/pen pocket
- Lightweight 65/35 poly-cotton blend
- Available in white or black