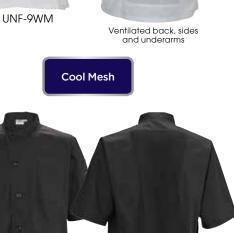

## TAPERED FIT VENTILATED SHIRTS - WHITE OR BLACK

- Cool mesh panels on back, sides and underarms
- Wide chest pocket & double thermometer/pen pocket
- Lightweight 65/35 poly-cotton blend
- Available in white or black

UNF-9KM

SNAP-BUTTON SHIRTS

30°C

- Short-sleeved chef shirts feature a chest pocket and snap-button fasteners
- Lightweight 65/35 poly-cotton blend
- Available in white or black

Color display box only available with full case (FC) qty