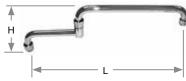

| Item No.                                                                      |          | Chaut Tuno                | l (in) | H (in)   | G. W. (lb)  |
|-------------------------------------------------------------------------------|----------|---------------------------|--------|----------|-------------|
| Brass                                                                         | S/S      | Spout Type                | L (in) | 11 (111) | G. VV. (ID) |
| AA-001G                                                                       | AA-001GS | Gooseneck Spout           | 3-1/4  | 7-3/4    | 18          |
| AA-002G                                                                       | AA-002GS | Gooseneck Spout           | 6      | 8-1/4    | 20          |
| AA-003G                                                                       | AA-003GS | Gooseneck Spout           | 8-1/2  | 14       | 28          |
| AA-006G                                                                       | AA-006GS | Swivel Spout              | 6      | 3-7/8    | 17          |
| AA-008G                                                                       | AA-008GS | Swivel Spout              | 8      | 4-3/8    | 18          |
| AA-010G                                                                       | AA-010GS | Swivel Spout              | 10     | 4-3/4    | 18.5        |
| AA-012G                                                                       | AA-012GS | Swivel Spout              | 12     | 5-1/8    | 19          |
| AA-014G                                                                       | AA-014GS | Swivel Spout              | 14     | 5-5/8    | 20          |
| AA-016G                                                                       | AA-016GS | Swivel Spout              | 16     | 5-3/8    | 22          |
| AA-018G                                                                       | AA-018GS | Double Joint Swivel Spout | 18     | 8-3/4    | 36          |
| All AA-xxxG parts are made of brass & all AA-xxxGS parts are stainless steel. |          |                           |        |          |             |