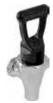

## **Beverage Dispensing Faucets**

AA-150G

AA-151

- 1-1/32"-14 UNS male inlet
- Pressure 14 PSI, 0.93 BAR
- Max tempature 212 °F, 100°C

| Item No. | Description            | G. W. (lb) | Qty. /case |
|----------|------------------------|------------|------------|
| AA-150G  | Faucet Unit            | 53         | 96         |
| AA-151   | For AA-150G Repair Kit | 19         | 100        |