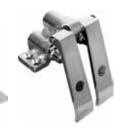

# Foot & Knee Operated Valves

AA-202G

**AA-203G** 

- Self-closing valves
- 1/2" NPT female inlets & 1/2" NPT female outlet
- Replacement self-closing valve available

#### **Replacement Parts:**

| Item No. | Description                              | G. W. (lb) | Qty. /case |
|----------|------------------------------------------|------------|------------|
| AA-202G  | Foot Pedal Operation Valve               | 45         | 12         |
| AA-203G  | Knee Action Valve                        | 52         | 12         |
| AA-907G  | Self-Closing Valve for AA-202G & AA-203G | 0.2        | 1          |