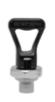

# Foot & Knee Operated Valves

AA-202G

**AA-203G** 

- Self-closing valves
- 1/2" NPT female inlets & 1/2" NPT female outlet
- Replacement self-closing valve available