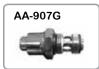

#### **Replacement Parts:**

| Item No. | Description                              | G. W. (lb) | Qty. /case |
|----------|------------------------------------------|------------|------------|
| AA-202G  | Foot Pedal Operation Valve               | 45         | 12         |
| AA-203G  | Knee Action Valve                        | 52         | 12         |
| AA-907G  | Self-Closing Valve for AA-202G & AA-203G | 0.2        | 1          |