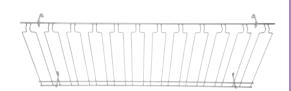

# MULTI-CHANNEL GLASS HANGERS

Chrome-plated sturdy wire

| ITEM     | DESCRIPTION | SIZE           | UOM  | CASE |
|----------|-------------|----------------|------|------|
| GHC-1836 | 8 Channels  | 18" x 36" x 4" | Each | 2/4  |
| GHC-1848 | 11 Channels | 18" x 48" x 4" | Each | 2/4  |

# OVERHEAD GLASS RACKS

GHC-1848