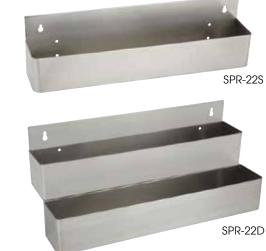

## STAINLESS STEEL SPEED RAILS

- Keeps bar liquors and drink mixes close at hand
- Mounting straps sold separately

| ITEM    | DESCRIPTION                       | UOM  | CASE   |
|---------|-----------------------------------|------|--------|
| SPR-22S | 22" Single                        | Each | 1      |
| SPR-22D | 22" Double                        | Each | 1/3    |
| SPR-32S | 32" Single                        | Each | 1      |
| SPR-32D | 32" Double                        | Each | 1/3    |
| SPR-42S | 42" Single                        | Each | 1      |
| SPR-42D | 42" Double                        | Each | 1/3    |
| SPR-1   | Mounting Straps<br>for SPR-series | Each | 12/120 |
|         |                                   |      |        |