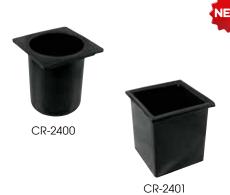

## BAR MAID® POLYETHYLENE BOTTLE WELLS

- Contain drips from liquor bottles or mixer containers
- Fits in the bar ice bin or speed rail

|   | ITEM    | DESCRIPTION   | UOM  | CASE |
|---|---------|---------------|------|------|
| 1 | CR-2400 | Round, Black  | Each | 1/40 |
|   | CR-2401 | Square, Black | Each | 1/40 |