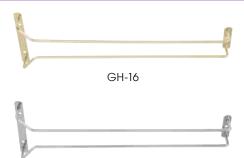

#### SINGLE-CHANNEL GLASS HANGERS

• 3 lengths available in chrome or brass-plated

| ITEM   | DESCRIPTION   | SIZE | UOM  | CASE  |
|--------|---------------|------|------|-------|
| GH-10  | Brass Plated  | 10"  | Each | 12/72 |
| GH-16  | Brass Plated  | 16"  | Each | 12/72 |
| GH-24  | Brass Plated  | 24"  | Each | 12/48 |
| GHC-10 | Chrome Plated | 10"  | Each | 12/72 |
| GHC-16 | Chrome Plated | 16"  | Each | 12/72 |
| GHC-24 | Chrome Plated | 24"  | Each | 12/48 |

GHC-16

SPR-1