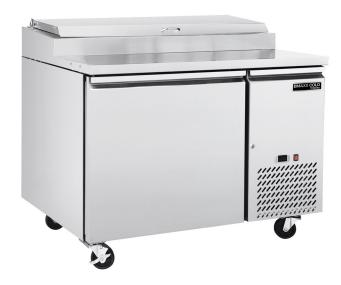

# Maxx Cold V-Series 1 Door Refrigerated Pizza Prep Table, in Stainless Steel

# **WARRANTY (USA / CANADA)**

6 Months Parts and Labor, 1 Year Compressor Warranty

Contact Maxx Cold for details at TechnicalServices@TheLegacyCompanies.com or 877.368.2797

Streamline your pizza preparation process with the Maxx Cold V-Series 1 Door Refrigerated Pizza Prep Table. This compact commercial pizza prep table is constructed with a stainless steel exterior and powder-coated aluminum interior for durability and easy cleaning. It is equipped with a 17.75" deep polyethylene cutting board that provides a convenient work surface for preparing and assembling pizzas. Below the work surface is a refrigerated storage space with one wire shelf for ingredients.

### FEATURES AND CONSTRUCTION

- Equipped with a 17.75" deep polyethylene cutting board that provides a convenient work surface for preparing and assembling pizzas
- One door with easy-to-grip recessed door handle
- One adjustable heavy-duty wire shelf per section/door
- Stainless steel exterior and powder coated aluminum interior construction
- 11 cu ft storage capacity accommodates 6 pans
- LED temperature display
- Keeps a wide variety of pizza toppings organized and within easy reach, allowing for quick and efficient pizza assembly
- Solid state digital control system
- Includes four (4) 3" swivel casters (two with brakes) for mobility
- 11 cu ft storage capacity accommodates 6 pans