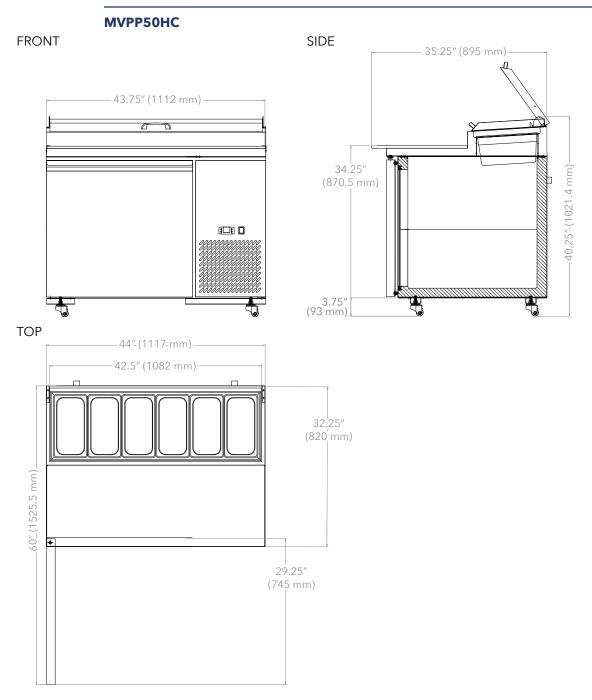

# **Prep Table**

| Doors | Shelves | Amps | Refrigerant  | Capacity   | Assembled Dimensions (in) | ltem<br>Weight (lbs) | Shipping<br>Weight (lbs) |
|-------|---------|------|--------------|------------|---------------------------|----------------------|--------------------------|
| 1     | 1       | 3.0A | R290<br>5.26 | 11 cu. ft. | 43.78" x 32.29" x 41.80"  | 207.0                | 287.0                    |