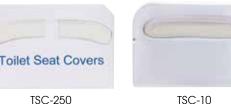

## **TOILET SEAT COVERS & DISPENSER**

- Disposable covers fit over standard toilet seat
- ◆ 250 covers per bag
- Lightweight wall mount dispenser

| ITEM    | DESCRIPTION                   | UOM  | CASE |
|---------|-------------------------------|------|------|
| TSC-10  | Half-Fold Dispenser           | Each | 20   |
| TSC-250 | Half-Fold Covers, 250-Pcs/Bag | Bag  | 1/20 |