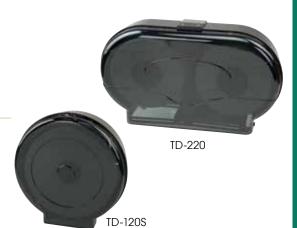

## TWIN ROLLS TOILET TISSUE DISPENSER

◆ Fits two tissue paper rolls

◆ 4" wide compartment fits up to 9-1/2" diameter paper rolls

| ITEM   | DESCRIPTION         | UOM  | CASE |
|--------|---------------------|------|------|
| TD-220 | Twin Roll Dispenser | Fach | 1/3  |

## JUMBO ROLL PAPER DISPENSERS

◆ Fits one tissue paper roll

| ITEM    | DESCRIPTION                | UOM  | CASE |   |
|---------|----------------------------|------|------|---|
| TD-120  | One Roll Dispenser, 14"Dia | Each | 1/3  | _ |
| TD-120S | One Roll Dispenser, 11"Dia | Each | 1/6  |   |