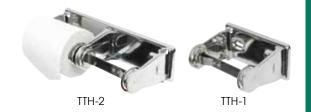

# **CHROME-PLATED STEEL TOILET TISSUE HOLDERS**

◆ Double or single roll

| ITEM                                | DESCRIPTION | UOM  | CASE |  |
|-------------------------------------|-------------|------|------|--|
| TTH-1                               | Single Roll | Each | 1/36 |  |
| TTH-2                               | Double Roll | Each | 1/24 |  |
| Deve as a self as a bis a local and |             |      |      |  |