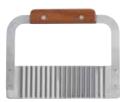

## STAINLESS STEEL 7" SERRATOR

Corrugated blade perfect for crinkle cuts

| ITEM  | DESCRIPTION         | UOM  | CASE  |
|-------|---------------------|------|-------|
| SRT-7 | 7" Blade, Wood Grip | Each | 12/72 |