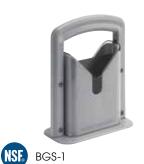

## PLASTIC BAGEL SLICER WITH SERRATED BLADE

- High-carbon, non-stick blade with serrated edge provides precise cuts with every slice
- Clear guard allows visibility & protects hands/fingers from injury
- Wide base helps maintain stability while in use
- Dishwasher safe

| ITEM   | DESCRIPTION                     | UOM  | CASE |
|--------|---------------------------------|------|------|
| BGS-1  | 7"L x 3-1/2"W x 9"H             | Set  | 1/12 |
| BGS-1B | Replacement Blade with<br>Guard | Each | 1/12 |