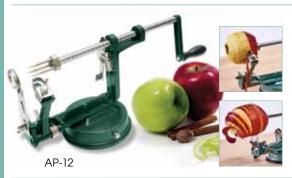

### TRIPLE-FUNCTION APPLE PEELER

#### Peel, slice, and core in one motion.

- Cast aluminum body with sharp stainless steel blade
- Suction base holds peeler securely to any smooth surface
- Disassembles for cleaning
- Also ideal for sturdy fruits and root vegetables

| ITEM  | DESCRIPTION          | UOM | CASE |
|-------|----------------------|-----|------|
| AP-12 | 10"L x 6"W x 4-1/4"H | Set | 1/12 |