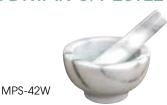

## MARBLE MORTAR & PESTLE SET

- Grind, crush, blend
- ♦ 4-1/2" diameter bowl

| ITEM                                      | DESCRIPTION | UOM  | CASE |
|-------------------------------------------|-------------|------|------|
| ITEM DESCRIPTION  MPS-42W Mortar & Pestle | Set         | 1/12 |      |