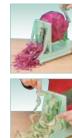

### TRIPLE-FUNCTION APPLE PEELER

#### Peel, slice, and core in one motion.

- Cast aluminum body with sharp stainless steel blade
- Suction base holds peeler securely to any smooth surface
- Disassembles for cleaning
- Also ideal for sturdy fruits and root vegetables

| ITEM  | DESCRIPTION          | UOM | CASE |
|-------|----------------------|-----|------|
| AP-12 | 10"L x 6"W x 4-1/4"H | Set | 1/12 |