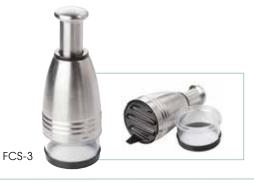

## FOOD CHOPPER

- 18/8 stainless steel construction with plastic base
- \* Zigzag-shaped blade rotates for dicing
- 0.5mm blade thickness

| ITEM  | DESCRIPTION | UOM  | CASE |
|-------|-------------|------|------|
| FCS-3 | 3" Dia      | Each | 6/24 |