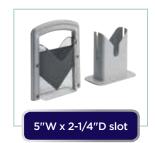

VTS-3G

### TURNING SLICER

- Produce beautiful vegetable strands and curly ribbons in minutes with a turn of the handle
- Includes plastic turner, built-in straight blade, and 3 interchangeable fine, medium, coarse blades

| 00- | ITEM     | DESCRIPTION                                                     | UOM  | CASE |
|-----|----------|-----------------------------------------------------------------|------|------|
|     | VTS-3G   | 11"L x 5"W x 7-3/8"H                                            | Each | 1/12 |
|     | VTS-3GBS | Serrated Blade Set for<br>VTS-3G, 3-Pc: Coarse,<br>Medium, Fine | Set  | 30   |