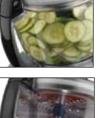

## 4-Quart LiquiLock<sup>®</sup> Seal System Bowl Cutter Mixer Food Processor **WFP16S**

More Product, Less Time, No Mess. Sealed from bottom to top, our LiquiLock® Seal System allows you to process more product in less time with no mess.

- 4-quart, virtually unbreakable, clear-view cutter mixer bowl with LiquiLock<sup>®</sup> Seal System for processing liquids
- 2 HP\* commercial motor
- Heavy-duty die-cast housing
- Large, easy-to-read control buttons
- Over 20 processing options in one machine!
- Unique batch bowl processing; shred, grate and slice directly in the batch bowl with the included disc stem