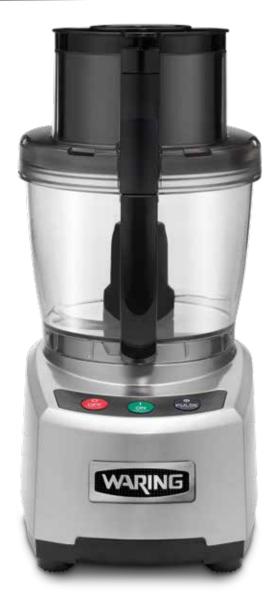

## 4-Quart LiquiLock<sup>®</sup> Seal System Bowl Cutter Mixer Food Processor **WFP16S**

More Product, Less Time, No Mess. Sealed from bottom to top, our LiquiLock® Seal System allows you to process more product in less time with no mess.

- 4-quart, virtually unbreakable, clear-view cutter mixer bowl with LiquiLock<sup>®</sup> Seal System for processing liquids
- 2 HP\* commercial motor
- Heavy-duty die-cast housing
- Large, easy-to-read control buttons
- Over 20 processing options in one machine!
- Unique batch bowl processing; shred, grate and slice directly in the batch bowl with the included disc stem

## Best warranty in the industry!\*\*

Limited Five-Year Motor, Two-Year Parts and Labor

Cutter mixer bowl features a snap-lock lid with removable seal for easy cleaning

Julienne Discs 4mm – WFP16S22 6.5mm – WFP16S23 8mm – WFP16S24