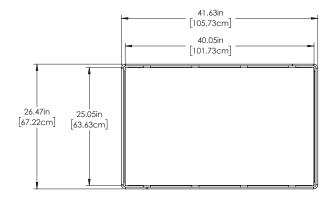

### **TWD2540EB**

<u>TOP</u>

## **Equipment Details**

| Temperature Control | Yes        | Shipping Weight | 88lbs/39kg |
|---------------------|------------|-----------------|------------|
| Maximum Heat        | 525°F      | Machine Weight  | 78lbs/35kg |
| Programmable Timer  | No         | Voltage         | 208/240    |
| Power Cord Length   | 72"        | Wattage         | 4200/5592  |
| Power Plug          | NEMA 6-30P | Amps            | 25/29      |