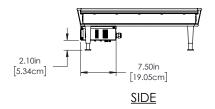

### **TWD2540EB**

<u>TOP</u>

## **Equipment Details**

| Temperature Control | Yes        | Shipping Weight | 88lbs/39kg |
|---------------------|------------|-----------------|------------|
| Maximum Heat        | 525°F      | Machine Weight  | 78lbs/35kg |
| Programmable Timer  | No         | Voltage         | 208/240    |
| Power Cord Length   | 72"        | Wattage         | 4200/5592  |
| Power Plug          | NEMA 6-30P | Amps            | 25/29      |