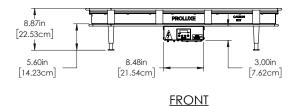

### **TWD2540EB**

<u>TOP</u>

## **Equipment Details**

| Temperature Control | Yes        | Shipping Weight | 88lbs/39kg |
|---------------------|------------|-----------------|------------|
| Maximum Heat        | 525°F      | Machine Weight  | 78lbs/35kg |
| Programmable Timer  | No         | Voltage         | 208/240    |
| Power Cord Length   | 72"        | Wattage         | 4200/5592  |
| Power Plug          | NEMA 6-30P | Amps            | 25/29      |