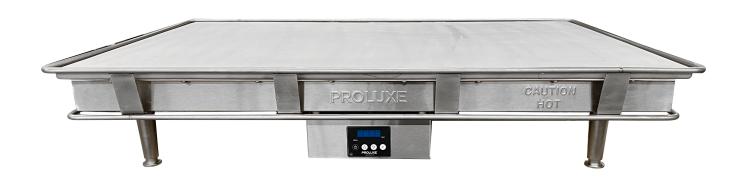

# **Optimized For Output**

Heat, warm, and cook fresh tortillas with ease. The  $25^{\circ}$  x  $40^{\circ}$  cook surface is built to take on the demands of commercial kitchens and get orders out on time. Grill tortillas for burritos, wraps, and tacos in seconds. Backed with a limited lifetime warranty on the heating element

#### **TWD2540EB**

25"x40" Flat Contact Grill

DIGITAL CONTROLS

PATENTED EMBEDDED HEATING ELEMENT LIMITED LIFETIME WARRANTY

**ENGERY EFFICIENT** 

EVEN HEAT DISTRIBUTION TECHNOLOGY

STAINLESS STEEL CONSTRUCTION