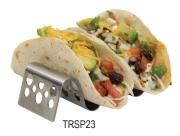

## **TACO TAXI™**

- Prep and serve your hard or soft shell taco creations in style
- Perfectly designed to cradle your stuffed creations; use with 4"-7" tortillas. Also great for hard shell tacos, bao and lettuce wraps
- · Stainless steel, melamine or wood
- Melamine servers are safe for temperatures up to 212°F
- Stainless steel servers are safe for temperatures up to 500°F
- Two-piece disposable taco taxi design comes flat in packaging, assembles easily (for sanitary reasons, use one time only)

|    | Item #                                                       | Description                                                            | Min Order | List<br>Price (\$) |  |
|----|--------------------------------------------------------------|------------------------------------------------------------------------|-----------|--------------------|--|
| a. | SIDE BASKETS & TRAYS-STAINLESS STEEL                         |                                                                        |           |                    |  |
|    | SSB                                                          | Solid Basket, 5% x 3% x 31/8"                                          | 1 ea      | 16.48 ea           |  |
|    | SPB                                                          | Stamped Pinstriped Basket, 5% x 3% x 3% "                              | 1 ea      | 17.30 ea           |  |
|    | SCB                                                          | Stamped Circle Basket, 5% x 3% x 31/8"                                 | 1 ea      | 18.46 ea           |  |
|    | 7177                                                         | Stamped Circle Round Basket, 75/8" dia x 31/8"                         | 1 ea      | 22.66 ea           |  |
|    | SCB965                                                       | Stamped Circle Rectangular Tray, 9 x $6\frac{1}{2}$ x $1\frac{1}{4}$ " | 1 ea      | 30.90 ea           |  |
|    | SCB139                                                       | Stamped Circle Rectangular Tray, 13 x 9 x 11/4"                        | 1 ea      | 47.38 ea           |  |
|    | TACO TAXI™ SERVERS-POPLAR WOOD                               |                                                                        |           |                    |  |
|    | *10516                                                       | Holds 1 Taco, X-Shape Two-Piece Design, 3½ x 2½ x 1¾", (Pack of 50)    | 1 pk      | 32.98 pk           |  |
|    | TACO TAXI™ SERVERS-MELAMINE, NSF®                            |                                                                        |           |                    |  |
|    | 10277BK                                                      | Holds 1-2 Tacos, 4¾ x 2¼ x 1½"                                         | 1 ea      | 3.56 ea            |  |
|    | 10278BK                                                      | Holds 2-3 Tacos, 7 x 21/4 x 15/8"                                      | 1 ea      | 4.74 ea            |  |
|    | 10279BK                                                      | Holds 3-4 Tacos, 9% x 21/4 x 15/8"                                     | 1 ea      | 5.94 ea            |  |
|    | TACO TAXI™ SERVERS-STAINLESS STEEL WIRE                      |                                                                        |           |                    |  |
|    | TRW12                                                        | Holds 1-2 Tacos, 3% x 21/4 x 11/2"                                     | 1 ea      | 5.12 ea            |  |
|    | TRW23                                                        | Holds 2-3 Tacos, 5% x 21/4 x 11/2"                                     | 1 ea      | 6.24 ea            |  |
|    | TRW34                                                        | Holds 3-4 Tacos, 73/4 x 21/4 x 11/2"                                   | 1 ea      | 7.20 ea            |  |
|    | TACO TAXI™ SERVERS-<br>STAINLESS STEEL BRUSHED FINISH, SOLID |                                                                        |           |                    |  |
|    | TRS12                                                        | Holds 1-2 Tacos, 3% x 21/4 x 11/2"                                     | 1 ea      | 5.66 ea            |  |
|    | TRS23                                                        | Holds 2-3 Tacos, 5% x 21/4 x 11/2"                                     | 1 ea      | 7.38 ea            |  |
|    | TRS34                                                        | Holds 3-4 Tacos, 7% x 21/4 x 11/2"                                     | 1 ea      | 8.82 ea            |  |
|    |                                                              | TACO TAXI™ SERVERS-STAINLESS STEEL BRUSHED FINISH, CIRCLE PATTERN      |           |                    |  |
|    | TRSP12                                                       | Holds 1-2 Tacos, 3% x 21/4 x 11/2"                                     | 1 ea      | 6.56 ea            |  |
|    | TRSP23                                                       | Holds 2-3 Tacos, 5% x 21/4 x 11/2"                                     | 1 ea      | 8.16 ea            |  |
|    | TRSP34                                                       | Holds 3-4 Tacos, 7% x 21/4 x 11/2"                                     | 1 ea      | 9.76 ea            |  |