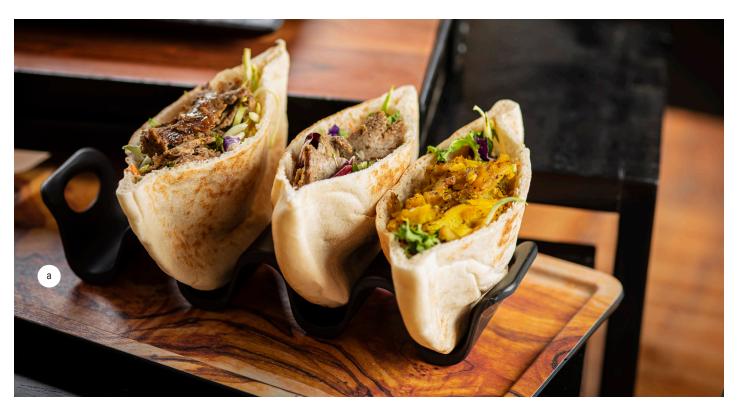

## **TACO TAXI™**

- Prep and serve your hard or soft shell taco creations in style
- Perfectly designed to cradle your stuffed creations; use with 4"-7" tortillas. Also great for hard shell tacos, bao and lettuce wraps
- · Stainless steel, melamine or wood
- Melamine servers are safe for temperatures up to 212°F
- Stainless steel servers are safe for temperatures up to 500°F
- Two-piece disposable taco taxi design comes flat in packaging, assembles easily (for sanitary reasons, use one time only)

|    | Item #                                                       | Description                                                            | Min Order | List<br>Price (\$) |  |
|----|--------------------------------------------------------------|------------------------------------------------------------------------|-----------|--------------------|--|
| a. | SIDE BASKETS & TRAYS-STAINLESS STEEL                         |                                                                        |           |                    |  |
|    | SSB                                                          | Solid Basket, 5% x 3% x 31/8"                                          | 1 ea      | 16.48 ea           |  |
|    | SPB                                                          | Stamped Pinstriped Basket, 5% x 3% x 3% "                              | 1 ea      | 17.30 ea           |  |
|    | SCB                                                          | Stamped Circle Basket, 5% x 3% x 31/8"                                 | 1 ea      | 18.46 ea           |  |
|    | 7177                                                         | Stamped Circle Round Basket, 75/8" dia x 31/8"                         | 1 ea      | 22.66 ea           |  |
|    | SCB965                                                       | Stamped Circle Rectangular Tray, 9 x $6\frac{1}{2}$ x $1\frac{1}{4}$ " | 1 ea      | 30.90 ea           |  |
|    | SCB139                                                       | Stamped Circle Rectangular Tray, 13 x 9 x 11/4"                        | 1 ea      | 47.38 ea           |  |
|    | TACO TAXI™ SERVERS-POPLAR WOOD                               |                                                                        |           |                    |  |
|    | *10516                                                       | Holds 1 Taco, X-Shape Two-Piece Design, 3½ x 2½ x 1¾", (Pack of 50)    | 1 pk      | 32.98 pk           |  |
|    | TACO TAXI™ SERVERS-MELAMINE, NSF®                            |                                                                        |           |                    |  |
|    | 10277BK                                                      | Holds 1-2 Tacos, 4¾ x 2¼ x 1½"                                         | 1 ea      | 3.56 ea            |  |
|    | 10278BK                                                      | Holds 2-3 Tacos, 7 x 21/4 x 15/8"                                      | 1 ea      | 4.74 ea            |  |
|    | 10279BK                                                      | Holds 3-4 Tacos, 9% x 21/4 x 15/8"                                     | 1 ea      | 5.94 ea            |  |
|    | TACO TAXI™ SERVERS-STAINLESS STEEL WIRE                      |                                                                        |           |                    |  |
|    | TRW12                                                        | Holds 1-2 Tacos, 3% x 21/4 x 11/2"                                     | 1 ea      | 5.12 ea            |  |
|    | TRW23                                                        | Holds 2-3 Tacos, 5% x 21/4 x 11/2"                                     | 1 ea      | 6.24 ea            |  |
|    | TRW34                                                        | Holds 3-4 Tacos, 73/4 x 21/4 x 11/2"                                   | 1 ea      | 7.20 ea            |  |
|    | TACO TAXI™ SERVERS-<br>STAINLESS STEEL BRUSHED FINISH, SOLID |                                                                        |           |                    |  |
|    | TRS12                                                        | Holds 1-2 Tacos, 3% x 21/4 x 11/2"                                     | 1 ea      | 5.66 ea            |  |
|    | TRS23                                                        | Holds 2-3 Tacos, 5% x 21/4 x 11/2"                                     | 1 ea      | 7.38 ea            |  |
|    | TRS34                                                        | Holds 3-4 Tacos, 7% x 21/4 x 11/2"                                     | 1 ea      | 8.82 ea            |  |
|    |                                                              | TACO TAXI™ SERVERS-STAINLESS STEEL BRUSHED FINISH, CIRCLE PATTERN      |           |                    |  |
|    | TRSP12                                                       | Holds 1-2 Tacos, 3% x 21/4 x 11/2"                                     | 1 ea      | 6.56 ea            |  |
|    | TRSP23                                                       | Holds 2-3 Tacos, 5% x 21/4 x 11/2"                                     | 1 ea      | 8.16 ea            |  |
|    | TRSP34                                                       | Holds 3-4 Tacos, 7% x 21/4 x 11/2"                                     | 1 ea      | 9.76 ea            |  |