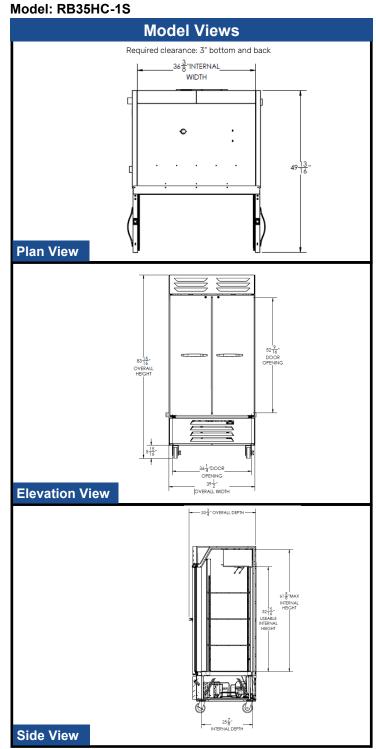

AIA#

SIS#

| MODEL                          | RB35HC-1S          |
|--------------------------------|--------------------|
| EXTERNAL DIMENSIONAL DATA      |                    |
| Width Overall                  | 39 1/2"            |
| Depth Overall with Handle      | 33 3/4"            |
| Height Overall with 6" Casters | 83 15/16"          |
| Number of Doors                | 2                  |
| Depth with Door Open 90°       | 49 13/16"          |
| Door Opening                   | 36 1/4" x 52 9/16" |
| INTERNAL DIMENSIONAL DATA      |                    |
| NET Capacity (cubic ft.)       | 36.87              |
| Internal Width Overall (in)    | 36 3/8"            |
| Internal Depth Overall (in)    | 25 7/8"            |
| Internal Height Overall (in)   | 61 5/8"            |
| Internal Height Useable (in)   | 52 15/16"          |
| Number of Shelves              | 6                  |
| ELECTRICAL DATA                |                    |
| Full Load Amperes 115/60/1     | 2.4                |
| REFRIGERATION DATA             |                    |
| Horsepower                     | 1/4                |
| Capacity (BTU/Hr)*             | 1702               |
| SHIPPING DATA                  |                    |
| Gross Weight - Crated          | 480 lbs            |
| Height - Crated                | 85"                |
| Width - Crated                 | 36"                |
| Depth - Crated                 | 49"                |