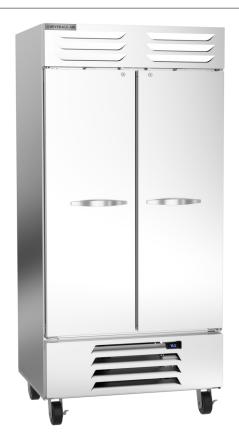

### VISTA® BOTTOM MOUNT REACH-IN REFRIGERATOR

RB35HC Solid Door Reach-in Refrigerator **Hydrocarbon Series** 

#### **CABINET CONSTRUCTION**

- Stainless steel front and doors, gray painted sides
- Gray painted aluminum interior
- Full electronic control
- LED lighting
- Anti-microbial door handles
- Self-closing door with 120° stay-open feature, on spring-loaded hinges
- Door locks (solid door only)
- One-piece grille allows easy removal/installation for preventative maintenance
- Three (3) heavy duty epoxy coated wire shelves per door section
- 6" Casters with (2) brakes