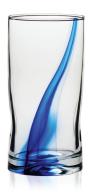

**Cooler Item No. 6779 16¾ oz./49.5 cl./495 ml.** H6 T3 B3 D3 1 doz./10# • .47 cu. ft. **SCC L726049** 

**Double Old Fashioned Item No. 6759 12½ oz./37 cl./370 ml.** H4 T3% B3% D3% I doz./11# • .41 cu. ft. **SCC L726056** 