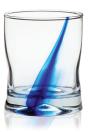

**Cooler Item No. 6779 16¾ oz./49.5 cl./495 ml.** H6 T3 B3 D3 1 doz./10# • .47 cu. ft. **SCC L726049** 

**Double Old Fashioned Item No. 6759 12½ oz./37 cl./370 ml.** H4 T3% B3% D3% I doz./11# • .41 cu. ft. **SCC L726056** 