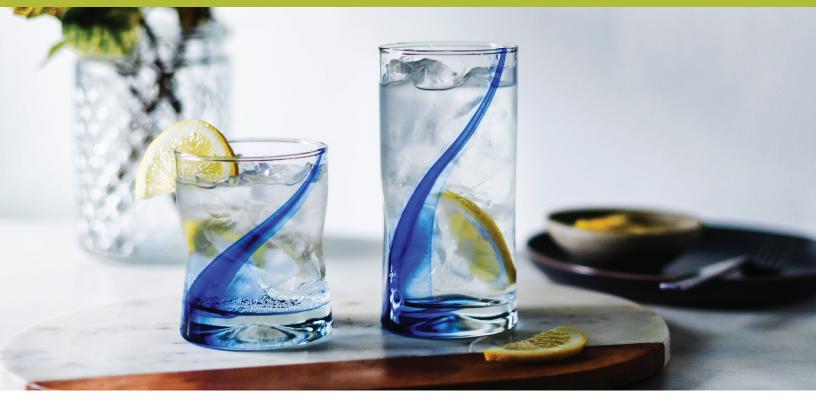

## Blue Ribbbon Impressions

Looking for glassware that's truly unique? With a bold, ocean-like blue swirl running through every glass, each piece in the artisan-inspired Blue Ribbon collection is as distinctive as the next. These versatile glasses feature a dimpled design for added interest and easier handling, as well as a heavy base and chip-resistant rim. With its organic shape and artisanal touch, Blue Ribbon is always a showstopper.

## Features & Benefits

- With its unique stripe of bold color, the Blue Ribbon collection creates stunning drink presentations.
- Blue ribbon embedded in each glass calls to mind cool, calming waters .
- Dimpled sides are a unique design element and make glassware easier to grasp.
- Perfect for a variety of beverages; double old fashioned is ideal for spirits and cocktails, while cooler is a versatile option for water, cocktails, iced tea and soft drinks.
- Safedge Rim Guarantee
- Dishwasher-safe.