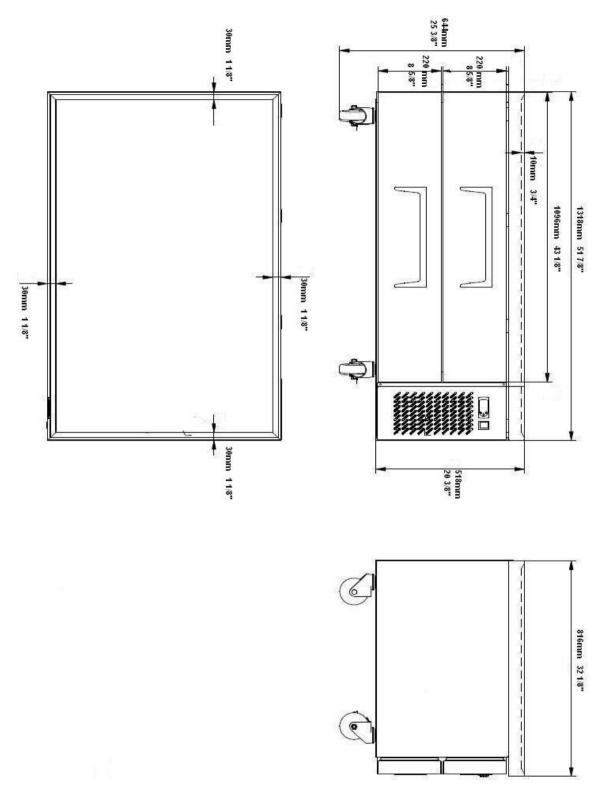

## Rough-In Data

Specifications subject to change without notice.

Chart dimensions rounded up to the nearest 1/8" (millimeters rounded up to next whole number).

|        |         |         | Cabinet Dimensions<br>(inches)<br>(mm) |               |               |      |      |                          | Cord<br>Length<br>(total ft.) |              |
|--------|---------|---------|----------------------------------------|---------------|---------------|------|------|--------------------------|-------------------------------|--------------|
| Model  | Drawers | GN Pans | L                                      | D             | Н             | Amps | HP   | Voltage                  | (total m)                     | NEMA Config. |
| SCB-52 | 2       | 6*1/1   | 51-7/8<br>1318                         | 32-1/8<br>816 | 25-3/8<br>645 | 6.5  | 1/4+ | 115/60/1<br>230-240/50/1 | 7.4<br>2.25                   | 5-15P (i)    |