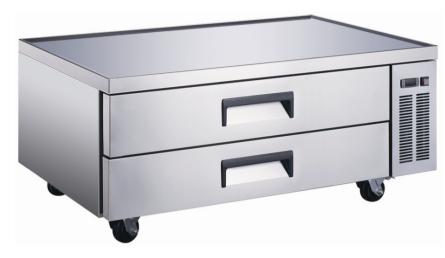

Model: Chef Base

SCB-52 Drawered Refrigerator

## SCB-52

- Stainless steel interior and exterior retains attractive finish longer.Matching aluminum finished back
- Rounded corner design inside of the cabinet makes it easy to clean the inside storage room
- Cabinet top is one piece, heavy duty reinforced stainless steel. Drip resistant "V" edge protects against spills.
- Refrigeration system holds 33°F to 41°F (0.5°C to 5°C) for the best in food preservation.
- Electronic control system:
  Adjustable temperature set point and defrost frequency
- Standard drawer features:
  Heavy-duty pull handle
  Each drawer with tracks and rollers, this make drawer easily open and close with enduring quality
- Each drawer fits three(3) full size 12"L
  x 20"W x 4"D (305 mm x 508 mm x 102 mm) food pans.
- Standard heavy-duty casters make it easy to bear the heavy cooking equipments, move and clean underneath
- Easily accessible condenser coil for cleaning, and easy service access
- Simple installation with no plumbing required