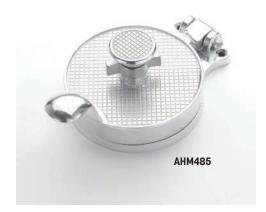

## Adjustable Burger Mold 🚺

Take control of portions with this adjustable mold. Crafted from heavy cast aluminum, this handy tool can press patties up to 3 ½ oz. (103.5 mL).

AHM485 4 1/2" Dia. (11.4 cm)