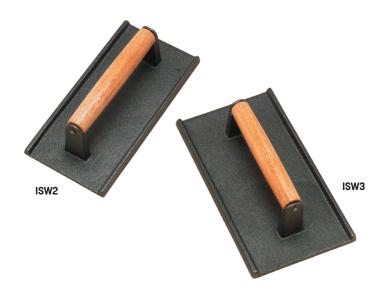

## Steak Weights

Cast iron weights featuring wooden handles. It's hard to improve upon this classic design.

8" L x 4" W (20.3 x 10.2 cm) ISW3 9" L x 5" W (22.9 x 12.7 cm)