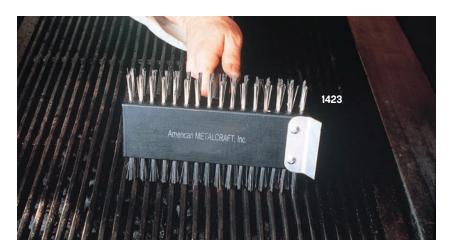

## **Broiler Brush**

With one semi-stiff side and one extra-stiff side, this tempered stainless steel scraper can clean even the most burned-on foods. Handle has metal-threaded tip for extra durability and safety.

31" L x 8 ½" W x 5" H (78.7 x 21.6 x 12.7 cm) 1423