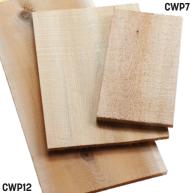

## Cedar Planks 🕒

Create smoky flavors the classic way. Simply soak the planks in water, add fish, appetizers or veggies and fire up the grill. Sold in a pack of 12.

CWP7 6 ½" L x 3 ½" W x ¼" H (16.5 x 8.9 x 0.6 cm) CWP8 8" L x 5 1/2" W x 1/4" H (20.3 x 14 x 0.6 cm) CWP12 11 %" L x 5 ½" W x ¼" H (30.2 x 14 x 0.6 cm)