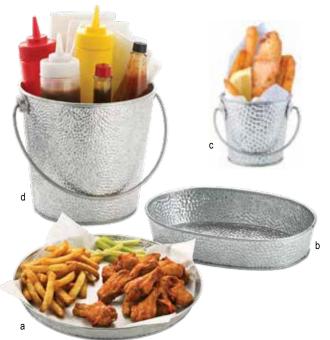

• Provide quick and easy service in these stylish diner platters

• Country and urban barbeque meet to create a down home, trendy dining experience

|    | Item #                                    | Description                                                  | Capacity | Min Order | List<br>Price (\$) |  |
|----|-------------------------------------------|--------------------------------------------------------------|----------|-----------|--------------------|--|
|    |                                           | GALVANIZED COLLECTION™-GALVANIZED STEEL WITH PEBBLED TEXTURE |          |           |                    |  |
|    |                                           | PLATTERS                                                     |          |           |                    |  |
|    | GP8                                       | Round, 81/4" dia x 11/4"                                     | -        | 1 ea      | 10.50 ea           |  |
|    | GP10                                      | Round, 10½" dia x 1¼"                                        | -        | 1 ea      | 12.10 ea           |  |
| a. | GP12                                      | Round, 12½" dia x 1¼"                                        | -        | 1 ea      | 13.48 ea           |  |
|    | GP96                                      | Oval, 9½ x 6 x 2"                                            | -        | 1 ea      | 11.06 ea           |  |
| b. | GP129                                     | Oval, 12 x 8½ x 1¾"                                          | -        | 1 ea      | 15.08 ea           |  |
|    |                                           | APPETIZER & SIDE PAILS                                       |          |           |                    |  |
| C. | GT33                                      | Round, 3" dia x 3"                                           | 9 oz     | 1 ea      | 4.18 ea            |  |
|    | GT44                                      | Round, 4" dia x 3¾"                                          | 16½ oz   | 1 ea      | 4.66 ea            |  |
| d. | GT87                                      | Round, 8" dia x 7"                                           | 1¼ gal   | 1 ea      | 26.24 ea           |  |
|    | SHEET PAN SERVERS (Hand wash recommended) |                                                              |          |           |                    |  |
| е. | 913A                                      | Fourth Size Aluminum,<br>19 GA, 13 x 9½ x 11/8"              | -        | 1 ea      | 10.08 ea           |  |
|    | 913AS                                     | Fourth Size Aluminized Steel, 23 GA, 13 x 9½ x 1½"           | -        | 1 ea      | 10.62 ea           |  |
|    | 1006AS                                    | Eighth Size Aluminized Steel, 23 GA, 10 x 6 x 1"             | -        | 1 ea      | 8.72 ea            |  |
|    |                                           | PIE PAN SERVERS                                              |          |           |                    |  |
|    | ALUMINUM (Hand wash recommended)          |                                                              |          |           |                    |  |
|    | 10545                                     | 91/8" dia x 1" (0.7mm thickness)                             | -        | 1 ea      | 3.76 ea            |  |
| f. | 10546                                     | 101/8" dia x 3/4" (0.7mm thickness)                          | -        | 1 ea      | 4.54 ea            |  |
|    |                                           | STAINLESS STEEL (Dishwasher safe                             | )        |           |                    |  |
| g. | 10547                                     | 91/8" dia x 1" (0.5mm thickness)                             | -        | 1 ea      | 6.70 ea            |  |
| h. | 10548                                     | 101/8" dia x 3/4" (0.5mm thickness)                          | _        | 1 ea      | 7.40 ea            |  |