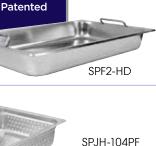

#### GET-A-GRIP<sup>™</sup> CHAFING DISH FOOD PAN Patented pan and handle system prevents steam burns DESCRIPTION UOM CASE SPF2-HD Full-Size w/Handles Each 6 Patented handle system 22 GAUGE ANTI-JAMMING PERFORATED STEAM PANS DESCRIPTION DEPTH UOM CASE SP.IH-102PE Full-Size, Perf'd 2\_1/2" Each 6/12

| SPJH-102PF Full-Size, Peri a | Z-1/2  | Each | 0/12  |
|------------------------------|--------|------|-------|
| SPJH-104PF Full-Size, Perf'd | 4"     | Each | 6/12  |
| SPJH-106PF Full-Size, Perf'd | 6"     | Each | 6/12  |
| SPJH-202PF Half-Size, Perf'd | 2-1/2" | Each | 12/24 |
| SPJH-204PF Half-Size, Perf'd | 4"     | Each | 6/24  |
| SPJH-206PF Half-Size, Perf'd | 6"     | Each | 6/12  |
|                              |        |      |       |