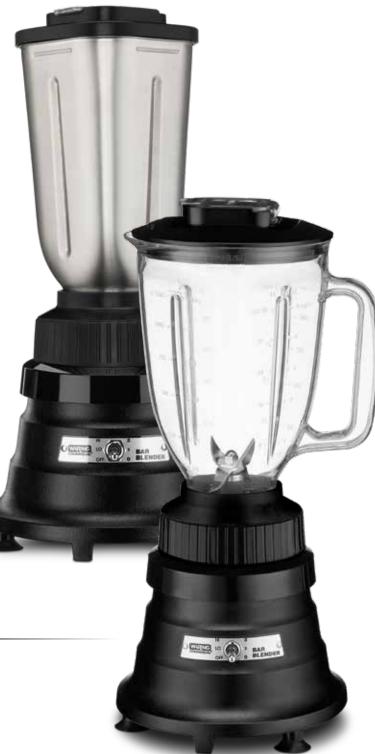

## Light-Duty Bar Blenders BB155 / BB155S

- <sup>3</sup>/<sub>4</sub> HP, 2-speed commercial motor
- Rugged, two-piece stainless steel cutting blade
- User-replaceable, metal-reinforced rubber drive coupling
- Recommended for up to 25 drinks per day

120V, 60 Hz, 5-15P 🚺

Limited Two-Year Warranty cULus, NSF

CAC134 44 oz., BPA-free copolyester container

CAC135 32 oz., stainless steel container

| MODEL  | CONTROL PANEL                   | CONTAINER              |
|--------|---------------------------------|------------------------|
| BB155  | Classic toggle<br>switch design | 44 oz. Copolyester     |
| BB155S |                                 | 32 oz. Stainless Steel |