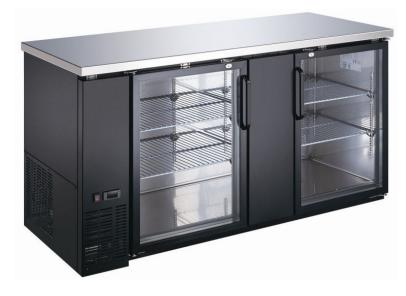

# **Underbar Refrigeration:**

SBB-27-69G

27" Depth Glass Swing Door Back Bar Cooler

## SBB-27-69G

- CABINET CONSTRUCTION
   Standard, cabinet exterior
   construction includes attractive, wear
   resistant vinyl on steel in black finish.
   Stainless exterior options available.
   Standard interior construction utilizes
   stainless steel walls, floor and ceiling.
- REFRIGERATION
   Refrigeration system uses R134a refrigerant, which is CFC and HCFC-free for compliance with environmental safety concerns.
- ELECTRICAL
   Units wired at factory and ready for connection to a 115/60/1 phase,
   15 amp dedicated outlet.
- TEMPERATURE
   Oversized, factory balanced,
   refrigeration system holds 33°F to
   38°F (0.5°C to 3.3°C)
- SANITATION
   NSF-7 approved for packaged and bottled product.

### **MODEL FEATURES:**

- Standard LED light inside of the cabinet
- Easily accessible condenser coil for cleaning, and easy service access
- Designed to accommodate a variety of beer kegs