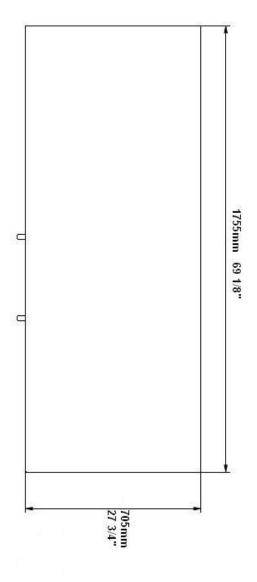

#### **General Specification**

Specifications subject to change without notice.

Chart dimensions rounded up to the nearest 1/8" (millimeters rounded up to next whole number).

|            |       |         | Cabinet Dimensions (inches / mm) |               |               | Capacity     |                |      |          | ·    |              |
|------------|-------|---------|----------------------------------|---------------|---------------|--------------|----------------|------|----------|------|--------------|
| Model      | Doors | Shelves | ,                                | D             | Н             | 12 oz.       | 1/2<br>Barrels | HP   | Voltage  | Amps | NEMA Config. |
| SBB-27-69G | 2     | 4       | 69 1/8<br>1755                   | 27 3/4<br>705 | 35 5/8<br>905 | 112<br>6-pks | 3              | 1/3+ | 115/60/1 | 6.8  | 5-15P (i)    |