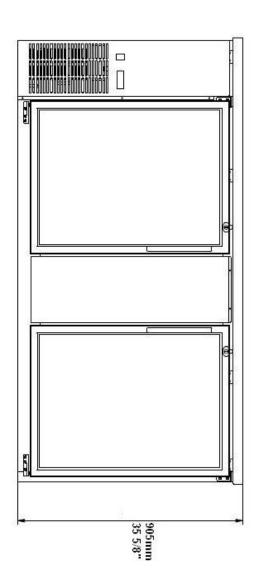

#### **General Specification**

Specifications subject to change without notice.

Chart dimensions rounded up to the nearest 1/8" (millimeters rounded up to next whole number).

|            |       |         | Cabinet Dimensions (inches / mm) |               |               | Capacity     |                |      |          | ·    |              |
|------------|-------|---------|----------------------------------|---------------|---------------|--------------|----------------|------|----------|------|--------------|
| Model      | Doors | Shelves | ,                                | D             | Н             | 12 oz.       | 1/2<br>Barrels | HP   | Voltage  | Amps | NEMA Config. |
| SBB-27-69G | 2     | 4       | 69 1/8<br>1755                   | 27 3/4<br>705 | 35 5/8<br>905 | 112<br>6-pks | 3              | 1/3+ | 115/60/1 | 6.8  | 5-15P (i)    |