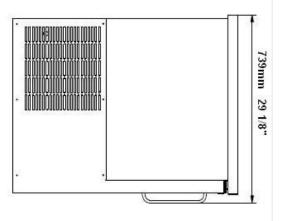

#### **General Specification**

Specifications subject to change without notice.

Chart dimensions rounded up to the nearest 1/8" (millimeters rounded up to next whole number).

|            |       |         | Cabinet Dimensions (inches / mm) |               |               | Capacity     |                |      |          | ·    |              |
|------------|-------|---------|----------------------------------|---------------|---------------|--------------|----------------|------|----------|------|--------------|
| Model      | Doors | Shelves | ,                                | D             | Н             | 12 oz.       | 1/2<br>Barrels | HP   | Voltage  | Amps | NEMA Config. |
| SBB-27-69G | 2     | 4       | 69 1/8<br>1755                   | 27 3/4<br>705 | 35 5/8<br>905 | 112<br>6-pks | 3              | 1/3+ | 115/60/1 | 6.8  | 5-15P (i)    |