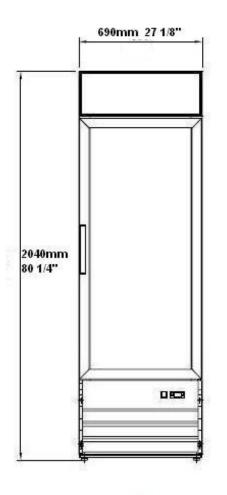

Chart dimensions rounded up to the nearest 1/8" (millimeters rounded up to next whole number).

|        |       |         | Cabinet Dimensions (inches) (mm) |               |                | CAP.<br>CU.FT |      |          |      |             |
|--------|-------|---------|----------------------------------|---------------|----------------|---------------|------|----------|------|-------------|
| Model  | Doors | Shelves | L                                | D             | Ι              | LITER         | HP   | Voltage  | Amps | NEMA Config |
| SM-13F | 1     | 4       | 27 1/8<br>690                    | 26 1/8<br>665 | 80 1/4<br>2040 | 14<br>398     | 3/4+ | 115/60/1 | 10.5 | 5-15P       |

Plug type varies by country.

The height does not includes 3" casters