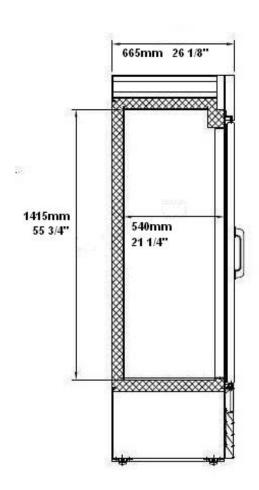

Chart dimensions rounded up to the nearest 1/8" (millimeters rounded up to next whole number).

|        |       |         | Cabinet Dimensions (inches) (mm) |               |                | CAP.<br>CU.FT |      |          |      |             |
|--------|-------|---------|----------------------------------|---------------|----------------|---------------|------|----------|------|-------------|
| Model  | Doors | Shelves | L                                | D             | Ι              | LITER         | HP   | Voltage  | Amps | NEMA Config |
| SM-13F | 1     | 4       | 27 1/8<br>690                    | 26 1/8<br>665 | 80 1/4<br>2040 | 14<br>398     | 3/4+ | 115/60/1 | 10.5 | 5-15P       |

Plug type varies by country.

The height does not includes 3" casters