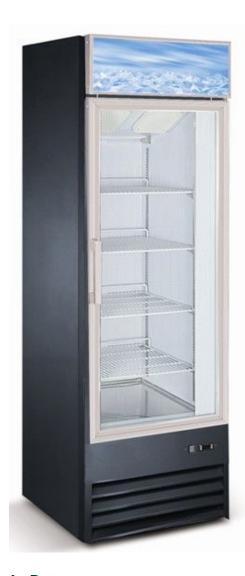

Model:

**Glass Door Merchandiser:** 

**SM-13F** 

Swing Door Freezer

#### CABINET CONSTRUCTION

Exterior - Coated steel Interior - attractive, aluminum liner with stainless steel floor.

- Rounded corner design inside of the cabinet makes it easy to clean the inside storage room
- Standard door features:
   Triple pane thermal insulated glass door assembly with extruded aluminum frames.
- Refrigeration system holds -10°F to 0°F (-23°C to -18°C), Ideal for ice cream and frozen food products.
- Electronic control system:
   Adjustable temperature set point and defrost frequency
   Error codes to diagnose service issues
- Shelf: Adjustable, heavy duty PVC coated shelves.
- LED light