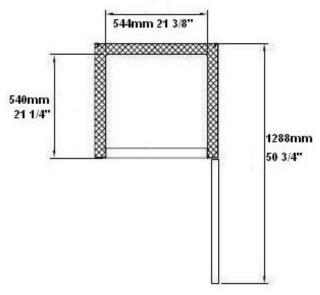

imensions rounded up to the nearest 1/8" (millimeters rounded up to next whole number).

|        |       |         | Cabinet Dimensions (inches) (mm) |               |                | CAP.<br>CU.FT |      |          |      |             |
|--------|-------|---------|----------------------------------|---------------|----------------|---------------|------|----------|------|-------------|
| Model  | Doors | Shelves | L                                | D             | Ι              | LITER         | HP   | Voltage  | Amps | NEMA Config |
| SM-13F | 1     | 4       | 27 1/8<br>690                    | 26 1/8<br>665 | 80 1/4<br>2040 | 14<br>398     | 3/4+ | 115/60/1 | 10.5 | 5-15P       |





Plug type varies by country.

The height does not includes 3" casters

## SM-13F Plan View