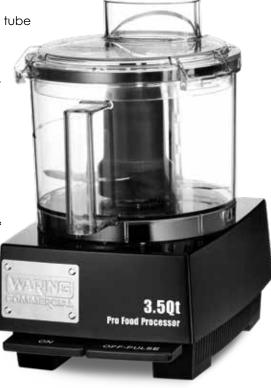

#### WFP14S

• Includes an extra-large feed tube to reduce prep time

Two-Year Parts and Labor

**Pro Food Processor** WFP14S