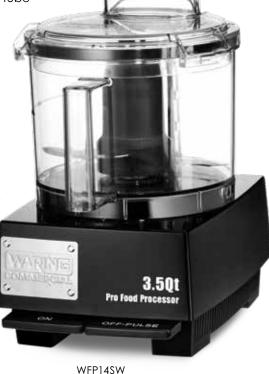

#### WFP14SW

- Includes a space-saving, flat cutter mixer bowl lid design
- Comes with patented, sealed and locked S-blade and whipping disc only

120V, 60 Hz, 5-15P (1)

UL, ETL Sanitation

Best warranty in the industry!\*\* Limited Five-Year Motor,