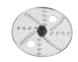

### Standard accessories included with WFP14S Food Processor

**Grating Disc** Nuts, spices, cheeses and more WFP143

Reversible **Shredding Disc** Cheeses, vegetables and more WFP14S12

Patented Adjustable Slicing Disc (1-6mm) Fruits, vegetables and more WFP14S10