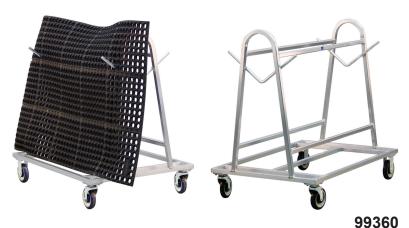

# **Mat Carts & Rack**

- Labor saving mobile mat carts keep mats off of the floor for easy, efficient cleaning.
- Hooks secure perforated mats for storage and cleaning.
- Center horizontal bars hold solid mats. (all welded unit only)
- Open design allows use of waste container. (K.D. model only)
- Ideal for power washing mats on the cart.
- Lifetime Guarantee against rust and corrosion.

All-Welded Cart

| Model<br>No.                                                           | Size<br>W-H-D     | Wt.<br>Cap. | Ship<br>Lbs. |  |
|------------------------------------------------------------------------|-------------------|-------------|--------------|--|
| All Welded                                                             |                   |             |              |  |
| 99360                                                                  | 41½" x 40" x 27½" | 500#        | 40           |  |
| Four 5" plate type swivel casters two (#C450), two with brake (#C455). |                   |             |              |  |
| Knocked Down                                                           |                   |             |              |  |
| 51087                                                                  | 24" x 45¼" x 36"  | 500#        | 38           |  |

### **GUARANTEES:**

- Lifetime Guarantee against rust and corrosion.
- Five-Year Guarantee against workmanship and material defects.

99360