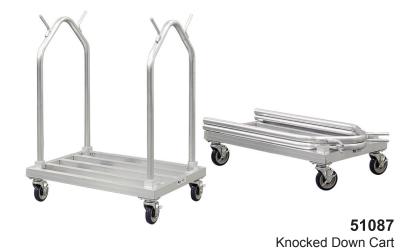

# **Mat Carts & Rack**

- Labor saving mobile mat carts keep mats off of the floor for easy, efficient cleaning.
- Hooks secure perforated mats for storage and cleaning.
- Center horizontal bars hold solid mats. (all welded unit only)
- Open design allows use of waste container. (K.D. model only)
- Ideal for power washing mats on the cart.
- Lifetime Guarantee against rust and corrosion.

All-Welded Cart

| Model<br>No.                                                           | Size<br>W-H-D     | Wt.<br>Cap. | Ship<br>Lbs. |  |
|------------------------------------------------------------------------|-------------------|-------------|--------------|--|
| All Welded                                                             |                   |             |              |  |
| 99360                                                                  | 41½" x 40" x 27½" | 500#        | 40           |  |
| Four 5" plate type swivel casters two (#C450), two with brake (#C455). |                   |             |              |  |
| Knocked Down                                                           |                   |             |              |  |
| 51087                                                                  | 24" x 45¼" x 36"  | 500#        | 38           |  |

### **GUARANTEES:**

- Lifetime Guarantee against rust and corrosion.
- Five-Year Guarantee against workmanship and material defects.

This information is for general sales and engineering use only. New Age Industrial reserves the right to modify or make changes at any time without notice to materials and specifications.