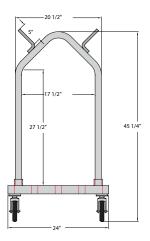

All-Welded Cart

| Model<br>No.                                                           | Size<br>W-H-D     | Wt.<br>Cap. | Ship<br>Lbs. |  |
|------------------------------------------------------------------------|-------------------|-------------|--------------|--|
| All Welded                                                             |                   |             |              |  |
| 99360                                                                  | 41½" x 40" x 27½" | 500#        | 40           |  |
| Four 5" plate type swivel casters two (#C450), two with brake (#C455). |                   |             |              |  |
| Knocked Down                                                           |                   |             |              |  |
| 51087                                                                  | 24" x 45¼" x 36"  | 500#        | 38           |  |

### MATERIAL:

- Framework is constructed out of 11/2" x 2" x. 070" wall tubing.
- Collars welded in place to accept 1½" diameter pipe uprights.
- Mat hangers are constructed out of 5%" diameter aluminum rod.

### **CASTERS:**

• Equipped with four 5" platform type swivel casters with brakes.

### **GUARANTEES:**

- Lifetime Guarantee against rust and corrosion.
- Five-Year Guarantee against workmanship and material defects.

This information is for general sales and engineering use only. New Age Industrial reserves the right to modify or make changes at any time without notice to materials and specifications.