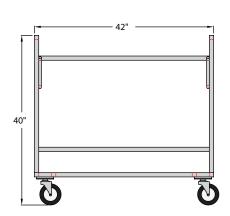

All-Welded Cart

| Model<br>No.                                                           | Size<br>W-H-D     | Wt.<br>Cap. | Ship<br>Lbs. |  |
|------------------------------------------------------------------------|-------------------|-------------|--------------|--|
| All Welded                                                             |                   |             |              |  |
| 99360                                                                  | 41½" x 40" x 27½" | 500#        | 40           |  |
| Four 5" plate type swivel casters two (#C450), two with brake (#C455). |                   |             |              |  |
| Knocked Down                                                           |                   |             |              |  |
| 51087                                                                  | 24" x 45¼" x 36"  | 500#        | 38           |  |