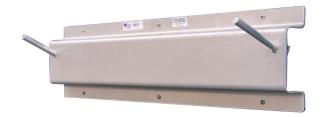

Four 5" plate type casters , swivel with brake (#C455).

52677 Wall Mount Rack

This information is for general sales and engineering use only. New Age Industrial reserves the right to modify or make changes at any time without notice to materials and specifications.