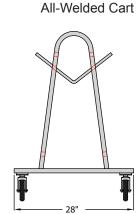

All-Welded Cart

| Model<br>No.                                                           | Size<br>W-H-D     | Wt.<br>Cap. | Ship<br>Lbs. |  |
|------------------------------------------------------------------------|-------------------|-------------|--------------|--|
| All Welded                                                             |                   |             |              |  |
| 99360                                                                  | 41½" x 40" x 27½" | 500#        | 40           |  |
| Four 5" plate type swivel casters two (#C450), two with brake (#C455). |                   |             |              |  |
| Knocked Down                                                           |                   |             |              |  |
| 51087                                                                  | 24" x 45¼" x 36"  | 500#        | 38           |  |

### **GUARANTEES:**

- Lifetime Guarantee against rust and corrosion.
- Five-Year Guarantee against workmanship and material defects.

99360