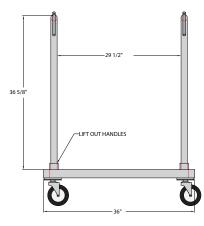

#### MATERIAL:

- Framework is constructed out of 1" x 1" x. 070" wall tubing.
- Mat hangers are constructed out of %" diameter aluminum rod.

#### **CASTERS:**

• Equipped with four 5" platform type swivel casters, two with brake.

### **GUARANTEES:**

- Lifetime Guarantee against rust and corrosion.
- Five-Year Guarantee against workmanship and material defects.

99360