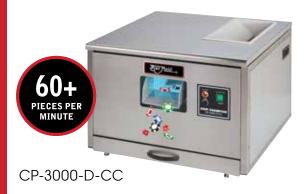

| ITEM         | DESCRIPTION                                              | UOM  | CASE |
|--------------|----------------------------------------------------------|------|------|
| CP-3000-D-CC | Game Chip Polisher 120V,<br>3,000-4,000 pcs/hour         | Each | 1    |
| CP-7000-CC   | Game Chip Polisher 120V,<br>7,000-9,000 pcs/hour         | Each | 1    |
| CP-7000-S-CC | Game Chip Polisher 120V,<br>10,000 pcs/hour, With Feeder | Each | 1    |
| CP-REFILL    | Granulate Refill, 12-1/2 lb Bag                          | Each | 1    |