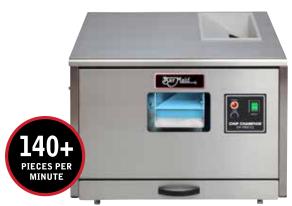

| ITEM         | DESCRIPTION                                              | UOM  | CASE |
|--------------|----------------------------------------------------------|------|------|
| CP-3000-D-CC | Game Chip Polisher 120V,<br>3,000-4,000 pcs/hour         | Each | 1    |
| CP-7000-CC   | Game Chip Polisher 120V,<br>7,000-9,000 pcs/hour         | Each | 1    |
| CP-7000-S-CC | Game Chip Polisher 120V,<br>10,000 pcs/hour, With Feeder | Each | 1    |
| CP-REFILL    | Granulate Refill, 12-1/2 lb Bag                          | Each | 1    |