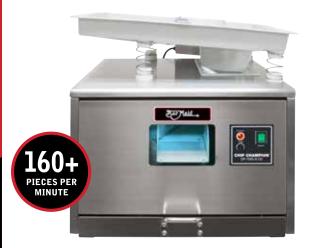

| ITEM         | DESCRIPTION                                              | UOM  | CASE |
|--------------|----------------------------------------------------------|------|------|
| CP-3000-D-CC | Game Chip Polisher 120V,<br>3,000-4,000 pcs/hour         | Each | 1    |
| CP-7000-CC   | Game Chip Polisher 120V,<br>7,000-9,000 pcs/hour         | Each | 1    |
| CP-7000-S-CC | Game Chip Polisher 120V,<br>10,000 pcs/hour, With Feeder | Each | 1    |
| CP-REFILL    | Granulate Refill, 12-1/2 lb Bag                          | Each | 1    |