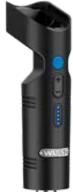

## Powerful. Portable. Versatile.

- Cordless immersion blender for added convenience
- Brushless DC motor
- 10.8-volt lithium-ion battery pack for extended runtime
- Variable speed from 5.000 to 13.000 RPM
- 7" removable, dishwasher-safe blending shaft
- Stainless steel blade
- 3-gallon (12 quarts) mixing capacity
- Battery charging/docking station with 1.5-hour, quick-charging circuit
- LED indicator lights for speeds and battery charge status
- Ergonomic housing design
- Storage/transport bag included

## **WSB38X2**

- Includes two battery packs cETLus, ETL Sanitation Limited One-Year Warranty

and powerful cordless immersion blender features a 7-inch removable shaft that mixes up to 3 gallons, a 10.8-volt lithium-ion battery, a brushless motor to extend life and runtime. and variable speeds for precision control of whatever you're mixing. Take professional speed,