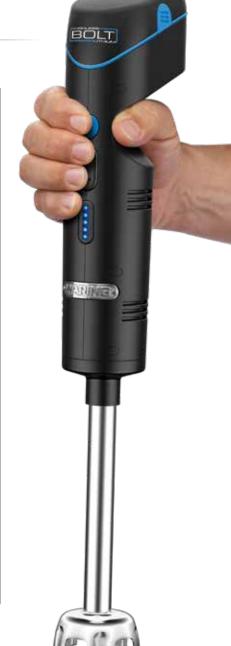

Cordless Immersion Blender

WSB38X/WSB38X2

## Powerful. Portable. Versatile.

- Cordless immersion blender for added convenience
- Brushless DC motor
- 10.8-volt lithium-ion battery pack for extended runtime
- Variable speed from 5.000 to 13.000 RPM
- 7" removable, dishwasher-safe blending shaft
- Stainless steel blade
- 3-gallon (12 quarts) mixing capacity
- Battery charging/docking station with 1.5-hour, quick-charging circuit
- LED indicator lights for speeds and battery charge status
- Ergonomic housing design
- Storage/transport bag included

## **WSB38X2**

- Includes two battery packs cETLus, ETL Sanitation Limited One-Year Warranty

and powerful cordless immersion blender features a 7-inch removable shaft that mixes up to 3 gallons, a 10.8-volt lithium-ion battery, a brushless motor to extend life and runtime. and variable speeds for precision control of whatever you're mixing. Take professional speed,

power and

wherever

you need it.