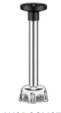

## Accessories included

WSB38XBP 10.8-volt lithium-ion battery

WSB38XCS Battery-charging station with 1.5-hour, quick-charging circuit

WSB38XST 7-inch removable shaft

WSB38XSC Storage/transport bag included