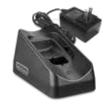

## Accessories included

WSB38XBP 10.8-volt lithium-ion battery

WSB38XCS Battery-charging station with 1.5-hour, quick-charging circuit

WSB38XST 7-inch removable shaft

WSB38XSC Storage/transport bag included