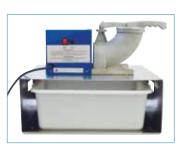

### "SNOW BLITZ" SNOW CONE MACHINE - PORTABLE

- Compact heavy-duty stainless steel construction
- Integrated carry handles for easy transport
- ◆ Includes 1 freezer-safe ice tote

| OVERALL DIMENSIONS<br>L" X D" X H" (mm)                       | POWER                  | PLUG       | SHIP<br>WEIGHT   |
|---------------------------------------------------------------|------------------------|------------|------------------|
| 22- <sup>7</sup> / <sub>8</sub> x 18 x 18-½ (580 x 456 x 470) | 120V~60Hz, 250W, 2.08A | NEMA 5-15P | 58 lb (26.3 kgs) |

| ITEM  | DESCRIPTION                              | UOM  | CASE |
|-------|------------------------------------------|------|------|
| 71050 | Snow Blitz<br>Portable Snow Cone Machine | Set  | 1    |
| 74001 | Ice Tote Box<br>20.5″L x 15.3″D x 7"H    | Each | 1    |