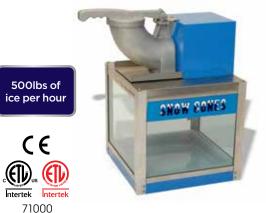

#### **SNOW CONE MACHINES**

Durable and efficient, the high-volume output keeps up with busy snack bars, convenience stores, and concession stands.

- Heavy-duty 1/3hp 1700RPM motor produces up to 500 lbs (227kg) of shaved ice per hour
- Accepts cubed or chunk ice
- Cast aluminum horn, cutting head, pusher
- Adjustable stainless steel cutting blades for fine or coarse shaved ice
- Pulse-type safety reset switch prevents accidental start-up

## "SNOW BANK" SNOW CONE MACHINE

- Tinted tempered glass panels
- Stainless steel cabinet with tempered glass panels
- Built-in snow cone shaper for perfect snow cones
- Plexiglass service door and molded plastic drainage deck with drain hose

| Overall dimensions<br>L" X d" X H" (mm) | POWER                  | PLUG       | SHIP<br>WEIGHT    |
|-----------------------------------------|------------------------|------------|-------------------|
| 16 x 16 x 24 (407 x 407 x 610)          | 120V~60Hz, 250W, 2.08A | NEMA 5-15P | 62 lbs (28.1 kgs) |

| ITEM  | DESCRIPTION                              | UOM | CASE |
|-------|------------------------------------------|-----|------|
| 71000 | Snow Bank Professional Snow Cone Machine | Set | 1    |