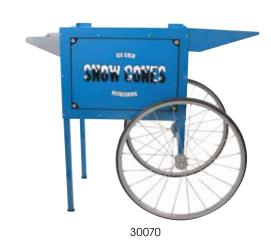

#### "SNOW BANK" SNOW CONE CART

- ◆ Add mobility to "Snow Bank" snow cone machine
- Spoked wheels and sturdy handle for easy transport
- Shelf and operator side storage

| ITEM  | DESCRIPTION                                                   | UOM | CASE |   |
|-------|---------------------------------------------------------------|-----|------|---|
| 30070 | Cart for Snow Bank<br>Snow Cone Machine<br>38"L x 23"D x 33"H | Set | 1    | - |