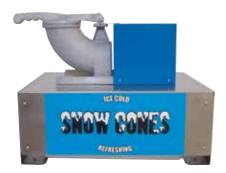

### "SNOW BLITZ" SNOW CONE MACHINE - PORTABLE

- Compact heavy-duty stainless steel construction
- Integrated carry handles for easy transport
- ◆ Includes 1 freezer-safe ice tote

| OVERALL DIMENSIONS<br>L" X D" X H" (mm)                       | POWER                  | PLUG       | SHIP<br>WEIGHT   |
|---------------------------------------------------------------|------------------------|------------|------------------|
| 22- <sup>7</sup> / <sub>8</sub> x 18 x 18-½ (580 x 456 x 470) | 120V~60Hz, 250W, 2.08A | NEMA 5-15P | 58 lb (26.3 kgs) |

| ITEM  | DESCRIPTION                              | UOM  | CASE |
|-------|------------------------------------------|------|------|
| 71050 | Snow Blitz<br>Portable Snow Cone Machine | Set  | 1    |
| 74001 | Ice Tote Box<br>20.5″L x 15.3″D x 7"H    | Each | 1    |