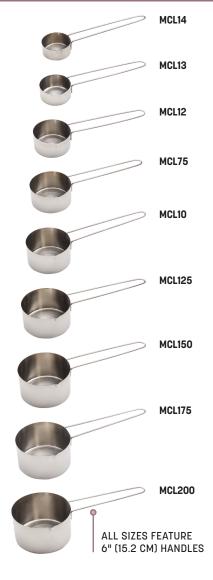

## Long-Handled

These stainless steel measuring cups feature extra-long handles to minimize hand-to-food contact. Sold individually.

| MCL14  | ¼-Cup (59.1 mL)<br>8 ⅛" L (20.6 cm) Overall      |
|--------|--------------------------------------------------|
| MCL13  | ⅓-Cup (78.9 mL)<br>8 ½" L (21.6 cm) Overall      |
| MCL12  | ½-Cup (118.3 mL)<br>8 %" L (22.5 cm) Overall     |
| MCL75  | ¾-Cup (177.4 mL)<br>9 ¼" L (23.5 cm) Overall     |
| MCL10  | 1 Cup (236.6 mL)<br>9 ¼" L (23.2 cm) Overall     |
| MCL125 | 1 ¼-Cup (295.7 mL)<br>9 ¾" L (24.8 cm) Overall   |
| MCL150 | 1 ½-Cup (354.9 mL)<br>9 5⁄8" L (24.4 cm) Overall |
| MCL175 | 1 ¾-Cup (414 mL)<br>10" L (25.4 cm) Overall      |
| MCL200 | 2 Cup (473.2 mL)<br>10 ¼" L (26 cm) Overall      |