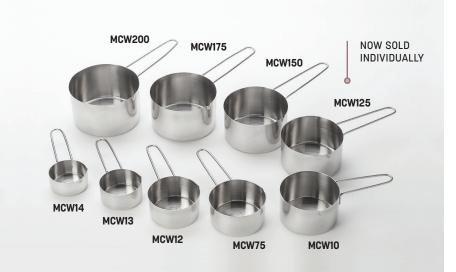

## Short-Handled

| MCW4   | Set of 4<br>¼-Cup (59.1 mL), ½-Cup (78.9 mL),<br>½-Cup (118.3 mL) and 1 Cup (236.6 mL) |
|--------|----------------------------------------------------------------------------------------|
| MCW14  | ¼-Cup (59.1 mL)<br>5 ¾" L (13.7 cm) Overall                                            |
| MCW13  | ⅓-Cup (78.9 mL)<br>5 %" L (14.3 cm) Overall                                            |
| MCW12  | ½- Cup (118.3 mL)<br>5 ‰" L (14.9 cm) Overall                                          |
| MCW75  | ¾-Cup (177.4 mL)<br>6 ⅛" L (15.6 cm) Overall                                           |
| MCW10  | 1 Cup (236.6 mL)<br>6 ½" L (16.5 cm) Overall                                           |
| MCW125 | 1 ¼-Cup (295.7 mL)<br>7 ¼" L (18.4 cm) Overall                                         |
| MCW150 | 1 ½-Cup (354.9 mL)<br>7 ½" L (19.1 cm) Overall                                         |
| MCW175 | 1 ¾-Cup (414 mL)<br>8 ⅛" L (20.6 cm) Overall                                           |
| MCW200 | 2 Cup (473.2 mL)<br>8 1⁄8" L (21.6 cm) Overall                                         |