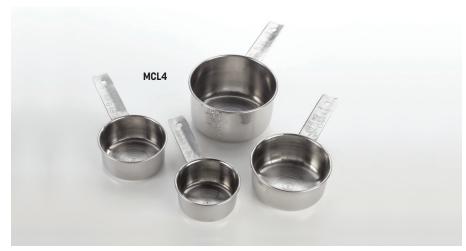

## Flat-Handled Measuring Cup Set

MCL4 Set of 4 ¼-Cup (59.1 mL), ½-Cup (78.9 mL), ½-Cup (118.3 mL) and 1 Cup (236.6 mL)