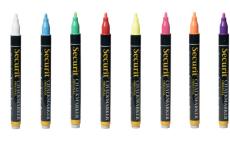

Assortment Small Tip 4-Pack (Green, Yellow, Blue, Red)

Earth Tone Assortment Small Tip 8-pack (Slate Gray, Forget-Me-Not, Moss Green, Buttercup, Golden Yarrow, Honeysuckle, Jubilee Cherry, Burnt Sienna)

SLATE GREY FORGET-ME-NOT MOSS GREEN **BUTTERCUP GOLDEN YARROW** HONEYSUCKLE JUBILEE CHERRY **BURNT SIENNA** 

**SMA510WT** 

**BLSMA510WT** 

SMA510V4WT

SMA510V8ET