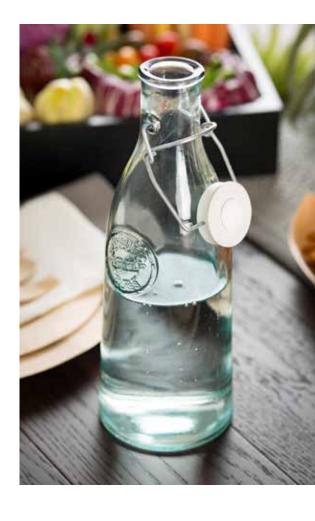

## **GLASS WATER SERVERS**

Upscale your beverage service.

You can see more of our Authentic Collection™ on page 138

Our recycled green glass bottles will enhance any water service or tabletop presentation. Decorative embellishments add vintage charm and eclectic style to every environment. Due to the nature of recycled glass, slight color variations, bubbles and small lines develop during molding; making each bottle unique.