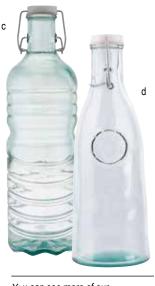

|    | Item # | Description                                              | Capacity | Min Order | List<br>Price (\$) |  |  |
|----|--------|----------------------------------------------------------|----------|-----------|--------------------|--|--|
|    |        | AUTHENTIC COLLECTION™ WATER SERVERS-RECYCLED GREEN GLASS |          |           |                    |  |  |
| a. | 6630   | Apothecary Bottle                                        | 40 oz    | 1 ea      | 16.58 ea           |  |  |
| b. | 6631   | Bottle with Cork                                         | 34 oz    | 1 ea      | 15.86 ea           |  |  |
| C. | 6632   | Resealable Bottle                                        | 50 oz    | 1 ea      | 17.58 ea           |  |  |
| d. | 6621   | Resealable Bottle                                        | 33 oz    | 6 ea      | 15.86 ea           |  |  |
|    |        | REPLACEMENT PARTS                                        |          |           |                    |  |  |
|    | 6631C  | Cork Stopper for 6631                                    | _        | 1 ea      | 2.88 ea            |  |  |

Silicone seal and snap-lock closure for safe storage and transport.

1:4