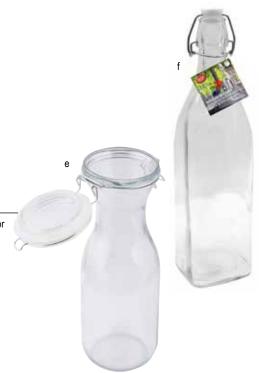

## RESEALABLE WATER SERVERS

|    | Item # | Description                    | Capacity | Min Order | Price (\$) |  |  |
|----|--------|--------------------------------|----------|-----------|------------|--|--|
|    |        | RESEALABLE WATER SERVERS-GLASS |          |           |            |  |  |
| e. | RGC34  | Carafe                         | 34 oz    | 6 ea      | 9.44 ea    |  |  |
| f. | RSB33  | Bottle                         | 34 oz    | 12 ea     | 7.72 ea    |  |  |