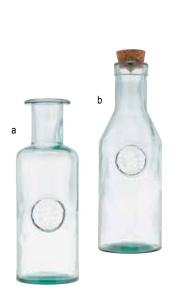

## **GLASS WATER SERVERS**

Upscale your beverage service.

You can see more of our Authentic Collection™ on page 138

Our recycled green glass bottles will enhance any water service or tabletop presentation. Decorative embellishments add vintage charm and eclectic style to every environment. Due to the nature of recycled glass, slight color variations, bubbles and small lines develop during molding; making each bottle unique.

|    | Item # | Description                                              | Capacity | Min Order | List<br>Price (\$) |  |  |
|----|--------|----------------------------------------------------------|----------|-----------|--------------------|--|--|
|    |        | AUTHENTIC COLLECTION™ WATER SERVERS-RECYCLED GREEN GLASS |          |           |                    |  |  |
| a. | 6630   | Apothecary Bottle                                        | 40 oz    | 1 ea      | 16.58 ea           |  |  |
| b. | 6631   | Bottle with Cork                                         | 34 oz    | 1 ea      | 15.86 ea           |  |  |
| C. | 6632   | Resealable Bottle                                        | 50 oz    | 1 ea      | 17.58 ea           |  |  |
| d. | 6621   | Resealable Bottle                                        | 33 oz    | 6 ea      | 15.86 ea           |  |  |
|    |        | REPLACEMENT PARTS                                        |          |           |                    |  |  |
|    | 6631C  | Cork Stopper for 6631                                    | _        | 1 ea      | 2.88 ea            |  |  |