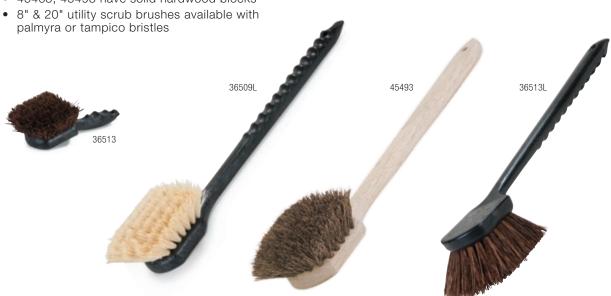

## GENERAL CLEANING BRUSHES

General Clean-Up Brushes

• 45463, 45493 have hardwood block design with stiff palmyra bristles for heavy-duty scrubbing

• Light-weight plastic handles are break-resistant, soak-proof, sanitary and economical.

## Natural Fiber Bristles

• 45463, 45493 have solid hardwood blocks

| Standard(0  | 0) Brown(01)                                     | Black(03) | Blue(14) |                           |            |       |
|-------------|--------------------------------------------------|-----------|----------|---------------------------|------------|-------|
| Prod No     | Description                                      |           |          | Recommended<br>Cleaning   | Color      | Pack  |
| Clean-Up E  | Brushes                                          |           |          |                           |            |       |
| 365015      | 6" Brush with Polypropylene Bristles, 1.38" trim |           |          | Pots/Pan/Medium Scrubbing | 00         | 12 ea |
| 36505       | 8.5" Brush with Polypropylene Bristles, 2" trim  |           |          | Pots/Pan/Medium Scrubbing | 00, 01, 14 | 12 ea |
| 36505L      | 20" Brush with Polypropylene Bristles, 2" trim   |           |          | Pots/Pan/Medium Scrubbing | 00, 14     | 12 ea |
| Natural Fib | er Bristle Utility Scrub                         | s         |          |                           |            |       |
| 36509L      | 20" Utility Scrub with Tampico Bristles          |           |          | General Cleaning          | 00         | 12 ea |
| 36513       | 8" Utility Scrub with Palmyra Bristles           |           |          | General Cleaning          | 00         | 12 ea |
| 36513L      | 20" Utility Scrub with Palmyra Bristles          |           |          | General Cleaning          | 00         | 12 ea |
| 45463       | 8-1/2" Stiff Utility Scrub with Palmyra Bristles |           |          | Wok/Griddle               | 00         | 12 ea |
| 45493       | 20" Stiff Utility Scrub with Palmyra Bristles    |           |          | Wok/Griddle               | 00         | 12 ea |