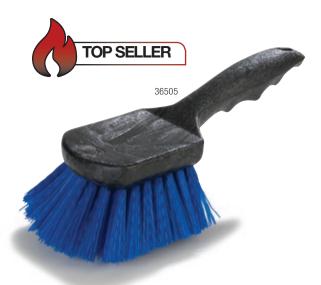

## Natural Fiber Bristles

• 45463, 45493 have solid hardwood blocks

| Standard(0  | 0) Brown(01)                                     | Black(03) | Blue(14) |                           |            |       |
|-------------|--------------------------------------------------|-----------|----------|---------------------------|------------|-------|
| Prod No     | Description                                      |           |          | Recommended<br>Cleaning   | Color      | Pack  |
| Clean-Up E  | Brushes                                          |           |          |                           |            |       |
| 365015      | 6" Brush with Polypropylene Bristles, 1.38" trim |           |          | Pots/Pan/Medium Scrubbing | 00         | 12 ea |
| 36505       | 8.5" Brush with Polypropylene Bristles, 2" trim  |           |          | Pots/Pan/Medium Scrubbing | 00, 01, 14 | 12 ea |
| 36505L      | 20" Brush with Polypropylene Bristles, 2" trim   |           |          | Pots/Pan/Medium Scrubbing | 00, 14     | 12 ea |
| Natural Fib | er Bristle Utility Scrub                         | s         |          |                           |            |       |
| 36509L      | 20" Utility Scrub with Tampico Bristles          |           |          | General Cleaning          | 00         | 12 ea |
| 36513       | 8" Utility Scrub with Palmyra Bristles           |           |          | General Cleaning          | 00         | 12 ea |
| 36513L      | 20" Utility Scrub with Palmyra Bristles          |           |          | General Cleaning          | 00         | 12 ea |
| 45463       | 8-1/2" Stiff Utility Scrub with Palmyra Bristles |           |          | Wok/Griddle               | 00         | 12 ea |
| 45493       | 20" Stiff Utility Scrub with Palmyra Bristles    |           |          | Wok/Griddle               | 00         | 12 ea |