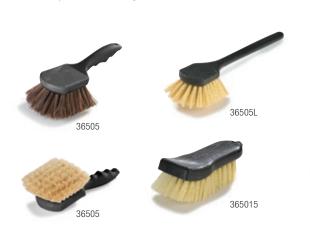

## Natural Fiber Bristles

• 45463, 45493 have solid hardwood blocks

| Standard(0  | 0) Brown(01)                                     | Black(03) | Blue(14) |                           |            |       |
|-------------|--------------------------------------------------|-----------|----------|---------------------------|------------|-------|
| Prod No     | Description                                      |           |          | Recommended<br>Cleaning   | Color      | Pack  |
| Clean-Up E  | Brushes                                          |           |          |                           |            |       |
| 365015      | 6" Brush with Polypropylene Bristles, 1.38" trim |           |          | Pots/Pan/Medium Scrubbing | 00         | 12 ea |
| 36505       | 8.5" Brush with Polypropylene Bristles, 2" trim  |           |          | Pots/Pan/Medium Scrubbing | 00, 01, 14 | 12 ea |
| 36505L      | 20" Brush with Polypropylene Bristles, 2" trim   |           |          | Pots/Pan/Medium Scrubbing | 00, 14     | 12 ea |
| Natural Fib | er Bristle Utility Scrub                         | s         |          |                           |            |       |
| 36509L      | 20" Utility Scrub with Tampico Bristles          |           |          | General Cleaning          | 00         | 12 ea |
| 36513       | 8" Utility Scrub with Palmyra Bristles           |           |          | General Cleaning          | 00         | 12 ea |
| 36513L      | 20" Utility Scrub with Palmyra Bristles          |           |          | General Cleaning          | 00         | 12 ea |
| 45463       | 8-1/2" Stiff Utility Scrub with Palmyra Bristles |           |          | Wok/Griddle               | 00         | 12 ea |
| 45493       | 20" Stiff Utility Scrub with Palmyra Bristles    |           |          | Wok/Griddle               | 00         | 12 ea |