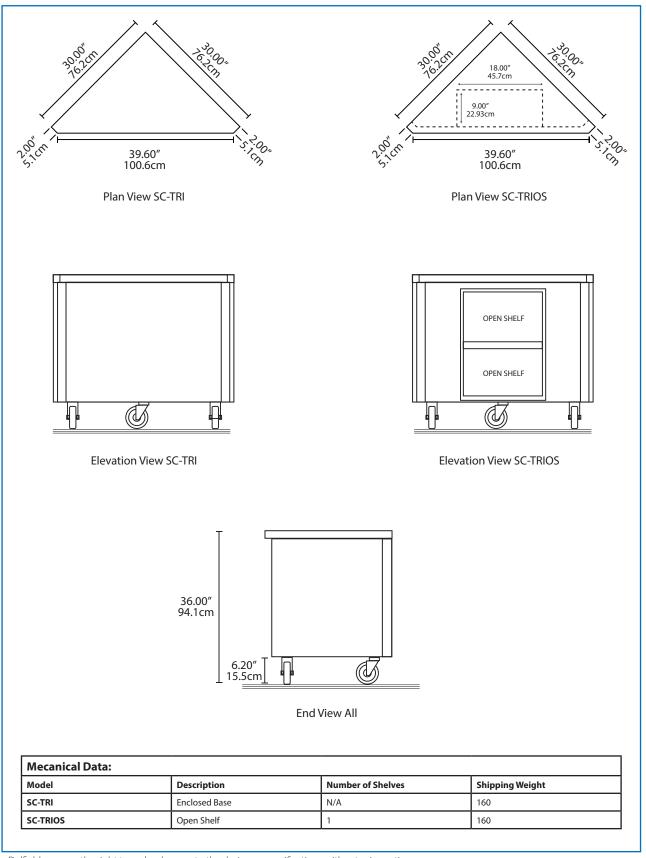

### Models

- SC-TRI Triangle Corner Unit - Enclosed Base •
- SC-TRIOS Triangle Corner Unit - Open Shelf

#### SC-TRIOS only:

Body Interior: Open understorage to be lined with 18-gauge stainless steel. Open shelf is totally enclosed on all sides and can be accessed without removing the top.

Casters: Unit is mounted on 5" (12.7cm) diameter swivel polyurethane casters with non-marking tires and plate brakes. Casters are bolted directly to the 14-gauge bottom of the base. Overall height of caster assembly is 6.00" (15.2cm).