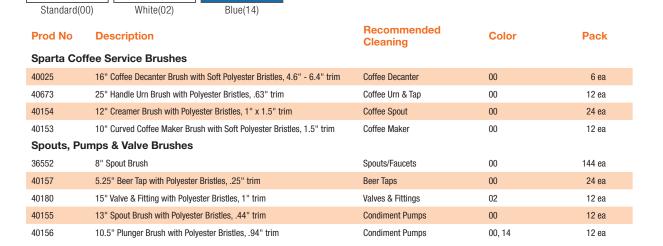

## Sparta Coffee Service Brushes

- Brushes are designed to clean all glass and Pyrex® pots and dispensers
- 40025 Coffee Decanter Brush is shaped like the inside of the most popular coffee decanters for quick and easy use
- Use 40673 Urn Brush for quick and easy clean-up of glass gauges on coffee urns
- 40154 Creamer and Percolator Brush is designed for cleaning spouts and tubing on percolators, hot beverage servers and creamers
- 40153 Curved Coffee Maker Brush is a semi-circular wire wound brush that contours to the inside of coffee pots

# Spouts, Pumps & Valves - Stiff Polyester Bristles

#### Tee, Fitting and Valve Brush (40180)

· Perfect for straight pipes, tees and valves

### Condiment Dispenser Spout Brush (40155)

Flexible wire for efficient cleaning of bacteria prone spouts

### Condiment Dispenser Plunger Brush (40156)

• Rose-bud tip for efficient dispenser cleaning

#### Beer Tap Line Brush (40157)

· Great for maintaining quality control of beer on tap