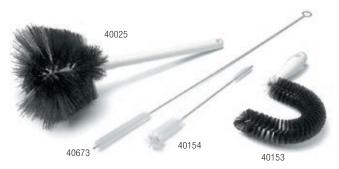

## Sparta Coffee Service Brushes

- Brushes are designed to clean all glass and Pyrex® pots and dispensers
- 40025 Coffee Decanter Brush is shaped like the inside of the most popular coffee decanters for quick and easy use
- Use 40673 Urn Brush for quick and easy clean-up of glass gauges on coffee urns
- 40154 Creamer and Percolator Brush is designed for cleaning spouts and tubing on percolators, hot beverage servers and creamers
- 40153 Curved Coffee Maker Brush is a semi-circular wire wound brush that contours to the inside of coffee pots