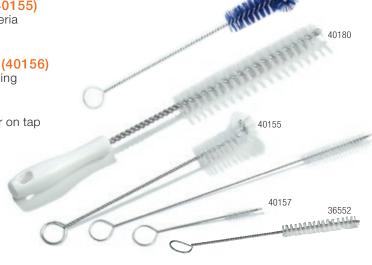

# Spouts, Pumps & Valves - Stiff Polyester Bristles

#### Tee, Fitting and Valve Brush (40180)

· Perfect for straight pipes, tees and valves

### Condiment Dispenser Spout Brush (40155)

Flexible wire for efficient cleaning of bacteria prone spouts

### Condiment Dispenser Plunger Brush (40156)

• Rose-bud tip for efficient dispenser cleaning

#### Beer Tap Line Brush (40157)

· Great for maintaining quality control of beer on tap