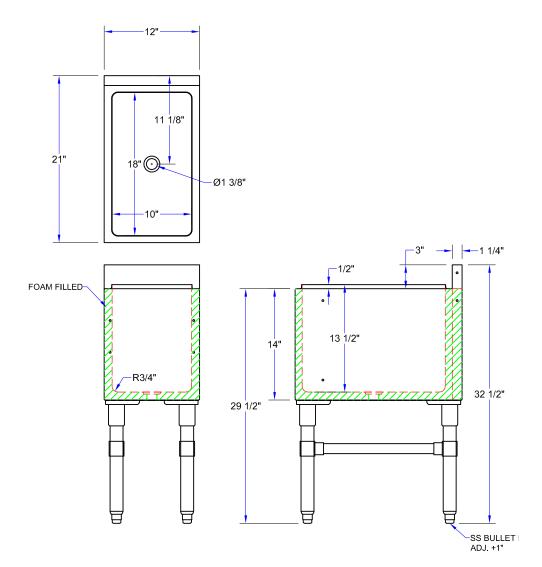

# **DETAILED SPECIFICATIONS**

## "UBIB-2112" UNDERBAR ICE BIN

| MODEL     | SIZE (LXWXH)    | LENGTH (L) | WEIGHT (LBS) |
|-----------|-----------------|------------|--------------|
| UBIB-2112 | 12"x21"x32-1/2" | 12"        | 50           |

ALL DIMENSIONS ARE TYPICAL. TOLERANCE +/- .500". JOHN BOOS & CO. RESERVES THE RIGHT TO CHANGE SPECIFICATIONS WITHOUT NOTICE.

JOHN BOOS & CO. • 3601 S BANKER ST • EFFINGHAM, IL 62401 PH: (888) 431-2667 • FAX: (800) 433-2667 • JOHNBOOS.COM