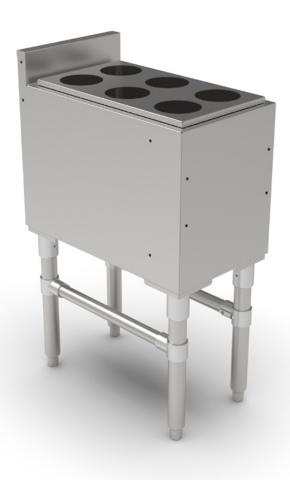

# "UBIB-2112" UNDERBAR ICE BIN 21" Width

#### FEATURES:

- 18GA Stainless Steel Construction
- Type 300 Stainless Steel With #4 Polish, Satin Finish
- Foam Insulated Ice Bin
- Standard Threaded Inserts On Sides For Attaching Adjacent Units Together
- Standard Front Inserts For Speed Rail Attachment
- Stainless Steel Front To Back Bracing

#### **SPECIFICATIONS:**

- Top: 18GA Type 300 Stainless Steel
- Front Apron: 18GA Type 300 Stainless Steel
- Backsplash: 18GA Type 300 Stainless Steel
- Sides: 18GA Type 300 Stainless Steel
- Bolt On 1-5/8" Stainless Steel Legs For Fast Installation
- 1-1/4" Front To Back Bracing
- 1" Adjustable Stainless Steel Bullet Feet
- Z-Clip To Mount To Wall
- Bolt To Adjacent Underbar Piece
- Legs Not To Be Removed On Ice Bins
- 1-7/8" Drain Plug
- 1" MPT 3-1/4" Long Drain Connection