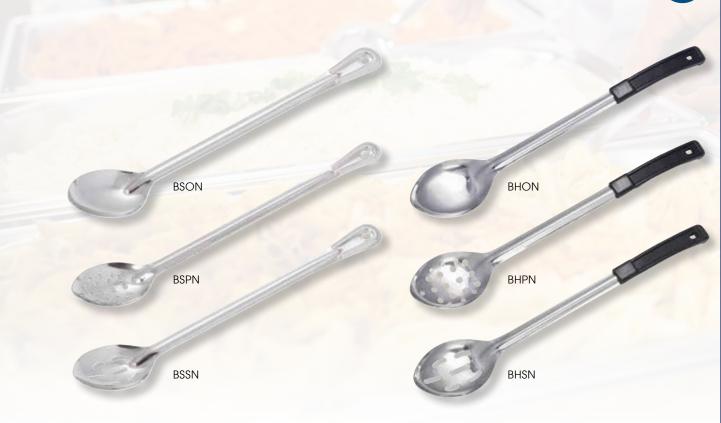

# BASTING SPOONS NSE

BSON, BSPN, BSSN-SERIES

BHON, BHPN, BHSN-SERIES

### ONE-PIECE HEAVY-DUTY BASTING SPOONS

- 1.2mm thick stainless steel
- 18" and 21" spoons are 2.0mm stainless steel

| ITEM    | DESCRIPTION | HANDLE | UOM  | CASE  |
|---------|-------------|--------|------|-------|
| BSON-11 | 11" Solid   | 11"    | Each | 12/72 |
| BSON-13 | 13" Solid   | 13"    | Each | 12/72 |
| BSON-15 | 15" Solid   | 15"    | Each | 12/72 |
| BSON-18 | 18" Solid   | 18"    | Each | 12/72 |
| BSON-21 | 21" Solid   | 21"    | Each | 12/72 |
| BSPN-11 | 11" Perf'd  | 11"    | Each | 12/72 |
| BSPN-13 | 13" Perf'd  | 13"    | Each | 12/72 |
| BSPN-15 | 15" Perf'd  | 15"    | Each | 12/72 |
| BSPN-18 | 18" Perf'd  | 18"    | Each | 12/72 |
| BSSN-11 | 11" Slotted | 11"    | Each | 12/72 |
| BSSN-13 | 13" Slotted | 13"    | Each | 12/72 |
| BSSN-15 | 15" Slotted | 15"    | Each | 12/72 |
| BSSN-18 | 18" Slotted | 18"    | Each | 12/72 |

#### BASTING SPOONS WITH STOP-HOOK ABS HANDLE

#### 1.2mm thick stainless steel

| ITEM    | DESCRIPTION | HANDLE | UOM  | CASE  |
|---------|-------------|--------|------|-------|
| BHON-11 | 11" Solid   | 11"    | Each | 12/72 |
| BHON-13 | 13" Solid   | 13"    | Each | 12/72 |
| BHON-15 | 15" Solid   | 15"    | Each | 12/72 |
| BHPN-11 | 11" Perf'd  | 11"    | Each | 12/72 |
| BHPN-13 | 13" Perf'd  | 13"    | Each | 12/72 |
| BHPN-15 | 15" Perf'd  | 15"    | Each | 12/72 |
| BHSN-11 | 11" Slotted | 11"    | Each | 12/72 |
| BHSN-13 | 13" Slotted | 13"    | Each | 12/72 |
| BHSN-15 | 15" Slotted | 15"    | Each | 12/72 |