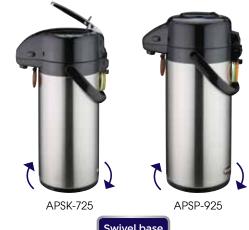

### STAINLESS STEEL LINED AIRPOTS

Heat retention: 10 hours at 175°F / 24 hours at 151°F

| ITEM     | DESCRIPTION      | UOM  | CASE |
|----------|------------------|------|------|
| APSK-725 | 2.5L Lever Top   | Each | 1/6  |
| APSK-730 | 3L Lever Top     | Each | 1/6  |
| APSP-925 | 2.5L Push Button | Each | 1/6  |
| APSP-930 | 3L Push Button   | Each | 1/6  |