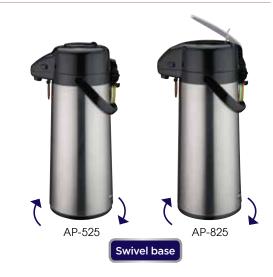

#### **GLASS LINED AIRPOTS**

Heat retention: 10 hours at 171°F / 24 hours at 147°F

| ITEM   | DESCRIPTION      | UOM  | CASE |
|--------|------------------|------|------|
| AP-522 | 2.2L Push Button | Each | 1/6  |
| AP-525 | 2.5L Push Button | Each | 1/6  |
| AP-535 | 3L Push Button   | Each | 1/6  |
| AP-819 | 1.9L Lever Top   | Each | 1/6  |
| AP-822 | 2.2L Lever Top   | Each | 1/6  |
| AP-825 | 2.5L Lever Top   | Each | 1/6  |
| AP-835 | 3L Lever Top     | Each | 1/6  |