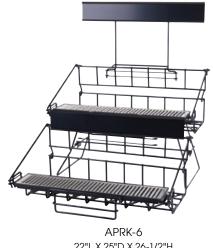

# **WIRE AIRPOT RACK**

Ideal for countertop self-service. Economize on space and keep service areas tidy.

- ◆ Sturdy 1/4" thick heavy-duty black coated wire construction resists bending or breaking
- Removable stainless steel drip trays for easy cleanup
- Includes a sign holder to identify contents or branding
- ◆ Fits Winco® APSK-, APSP-, and AP-Series airpots

#### Set Includes:

- 2 Wire Racks 2 Legs
- 2 Drip Trays ◆ Cross Brace
- ◆ 2 Sign Holder ◆ Support Bars

| ITEM   | DESCRIPTION                        | UOM | CASE |
|--------|------------------------------------|-----|------|
| APRK-6 | Two Level Rack,<br>Holds 6 Airpots | Set | 1/2  |

22"L X 25"D X 26-1/2"H (WITH SIGN)