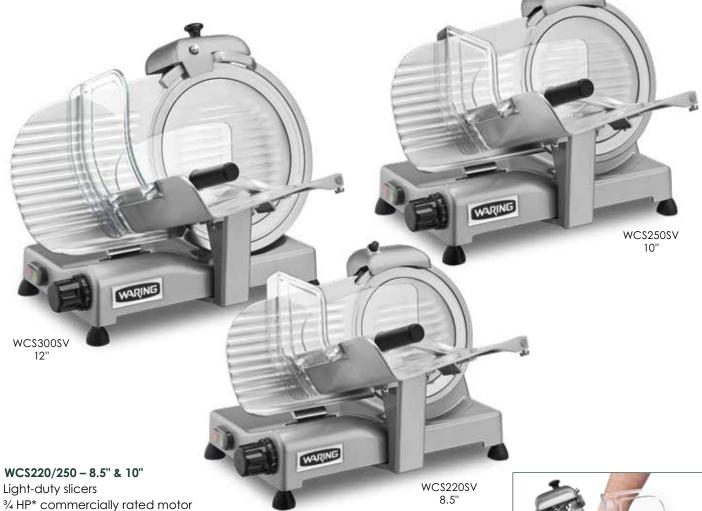

## WCS300 - 12"

Medium-duty slicer 1 HP\* Commercially rated motor

- Blades crafted in Italy of tempered, hard chrome for long-lasting sharpness
- Compact slicers are designed for small operations that require occasional slicing
- Slice meats and cheeses for sandwiches, appetizers, salads or for charcuterie programs
- Cast aluminum base and carriage ensures sturdy slicing
- High-efficiency, ventilated induction motor prevents overheating and runs quietly
- Belt driven with fixed blade for slicing ease and precision
- Easily adjustable slicing thickness from 0-.59" (0-14.9mm)
- Made in Italy

120V, 5-15P 🕠

Limited One-Year Warranty cTUVus, NSF

Easy-clean design

Tilt-out carriage and removable sharpener simplifies cleaning and maintenance

| MODEL    | BLADE SIZE |
|----------|------------|
| WCS220SV | 8.5"       |
| WCS250SV | 10"        |
| WCS300SV | 12"        |