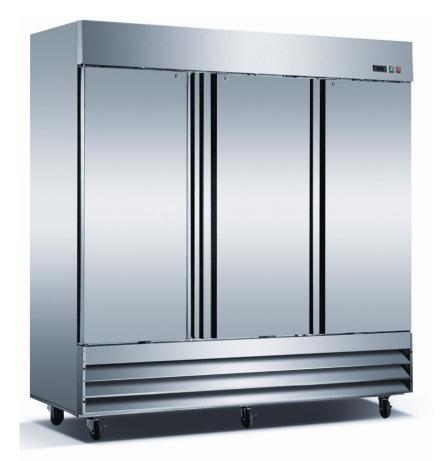

Model:

S-72F

## S-72F

- Stainless steel interior and exterior retains attractive finish longer.
- Rounded corner design inside of the cabinet makes it easy to clean the inside storage room
- Standard door features: Heavy-duty pull handle Each door with two spring hinges, this make the door self-closing with with enduring quality
- Refrigeration system holds -8°F to 0°F (-22°C to -18°C) for the best in food preservation.
- Electronic control system: Adjustable temperature set point and defrost frequency Error codes to diagnose service issues
- **Shelf:** Adjustable, heavy duty PVC coated shelves.
- Standard heavy-duty casters make it easy to move and clean underneath