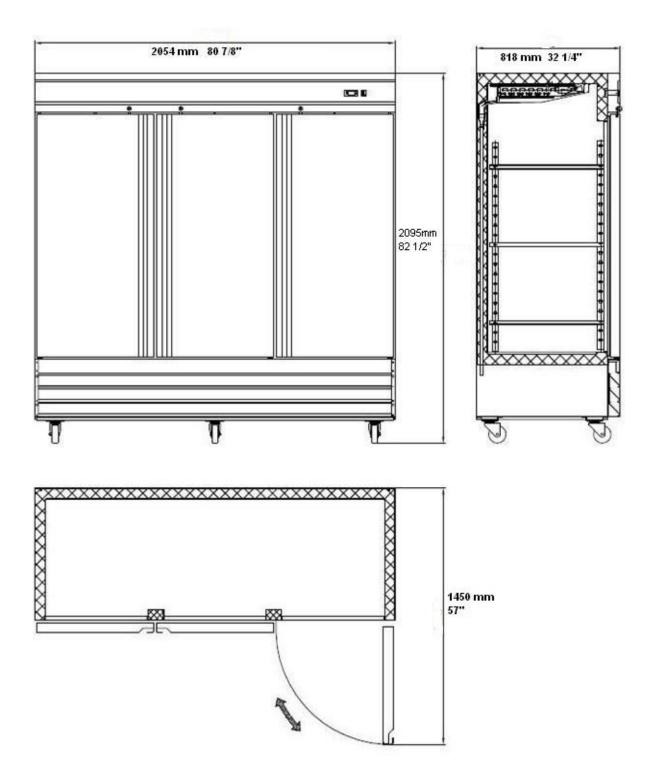

Specifications subject to change without notice.

Chart dimensions rounded up to the nearest 1/8" (millimeters rounded up to next whole number).

|       |       |         | Cabinet Dimensions<br>(inches)<br>(mm) |               |                | CAP.            |    |          |      |              |
|-------|-------|---------|----------------------------------------|---------------|----------------|-----------------|----|----------|------|--------------|
| Model | Doors | Shelves | L                                      | D             | Н              | CU.FT.<br>LITER | HP | Voltage  | Amps | NEMA Config. |
| S-72F | 3     | 9       | 80-7/8<br>2054                         | 32-1/4<br>818 | 82-1/2<br>2095 | 72<br>2040      | 1  | 115/60/1 | 14   | 5-20P        |

## S-72F Plan View