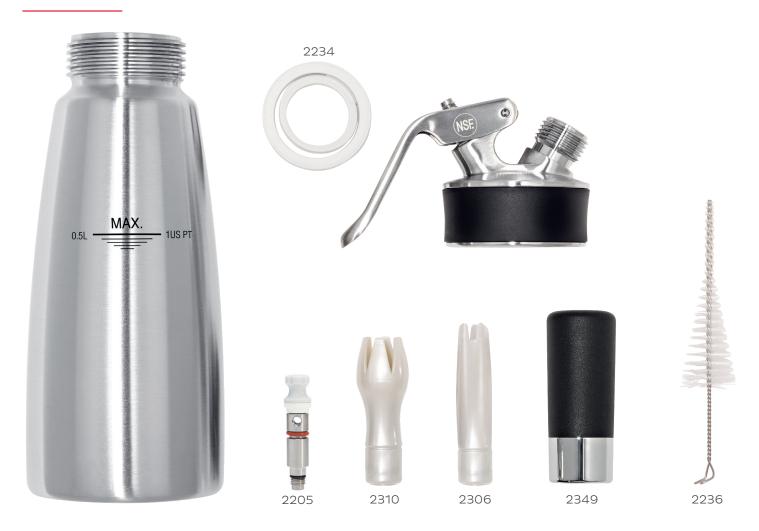

Stainless steel bottle and head – designed for professional use. Head with protective silicone grip and removable stainless steel value for easy cleaning.

## Contents

## Product Information.

| Item No.        | 163001                                                                                                                                                                                                        | 173001 |
|-----------------|---------------------------------------------------------------------------------------------------------------------------------------------------------------------------------------------------------------|--------|
| Color           | Stainless Steel with black head                                                                                                                                                                               |        |
| Size            | 0.5 L                                                                                                                                                                                                         | 1L     |
| Application     | For fresh pure whipped cream and cold preparations only.                                                                                                                                                      |        |
| Contents        | Brushed stainless steel bottle / stainless head / stainless head value / white silicone gasket / 2 pearl plastic tips (stainless threads) / black silicone covered stainless charger holder / cleaning brush. |        |
| 2 year warranty | X                                                                                                                                                                                                             | X      |