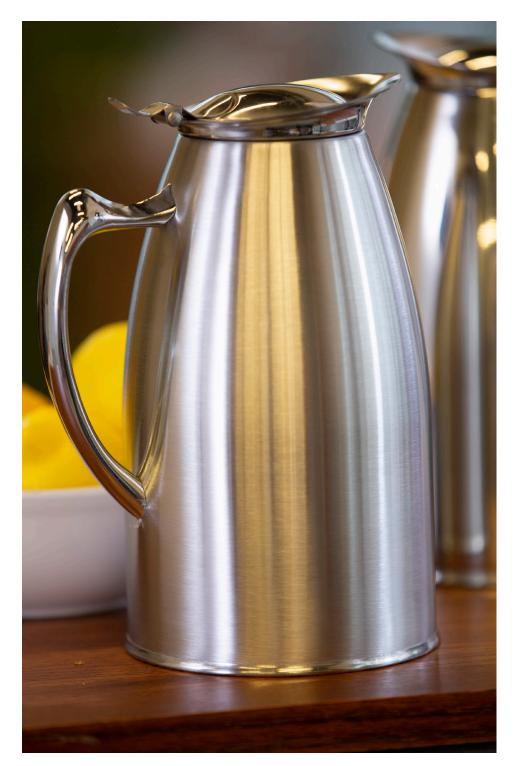

## **FOAM-LINED STAINLESS SERVER**

Our Foam Lined Servers have a flip-top lid and foam insulation for 2-3 hours of heat retention. This simple and versatile design works for a variety of contents, and makes a neat presentation anywhere. Available in four sizes.

## **Features:**

- Available in satin or chrome finishes
- Four different capaci-
- Double wall foam insulation
- 18/8 stainless steel construction
- Flip-top lid

## **Color Swatches:**

Satin

Chrome

0.6 Liter (20 oz.) 4" X 4.75" X 8"

WP6SA

1 Liter (33.8 oz.) 4.5" X 6" X 8.25"

WP1SA WP1CH 1.5 Liter (50.7 oz.) 4.75" X 6.25" X 10.5"

WP15SA WP15CH 2 Liter (67.6 oz.) 5.25" X 6.75" X 10.75"