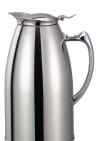

## **FOAM-LINED STAINLESS SERVER**

Our Foam Lined Servers have a flip-top lid and foam insulation for 2-3 hours of heat retention. This simple and versatile design works for a variety of contents, and makes a neat presentation anywhere. Available in four sizes.

## **Features:**

- Available in satin or chrome finishes
- Four different capaci-
- Double wall foam insulation
- 18/8 stainless steel construction
- Flip-top lid

## **Color Swatches:**

Satin

Chrome

0.6 Liter (20 oz.) 4" X 4.75" X 8"

WP6SA

1 Liter (33.8 oz.) 4.5" X 6" X 8.25"

WP1SA WP1CH 1.5 Liter (50.7 oz.) 4.75" X 6.25" X 10.5"

WP15SA WP15CH 2 Liter (67.6 oz.) 5.25" X 6.75" X 10.75"