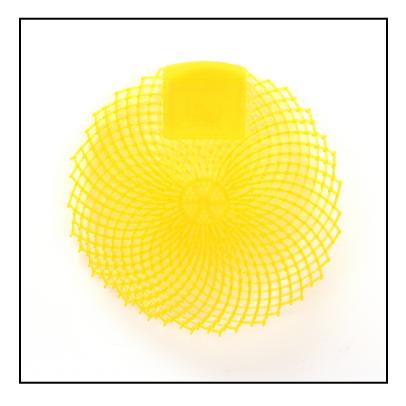

## Eclipse<sup>™</sup> Urinal Screen 149336

The Eclipse<sup>™</sup> Urinal Screen is available in eight fragrances that help keep restrooms smelling fresh and clean.

## Features

- 30 days of high frequency fragrancing
- Unique design eliminates virtually all splash back
- Designed to fit virtually all shapes and sizes of urinals
- Stronger and longer lasting fragrance
- Patent Pending

| Item   | Description           | Color/Scent | Size                     | Private Labeling | Case Weight | Case Cube | Packaging      |
|--------|-----------------------|-------------|--------------------------|------------------|-------------|-----------|----------------|
| 149336 | Yellow / Citrus Grove |             | 7" L x 7" W x<br>.375" H | No               | 4.00 lb     | 0.72      | 12/bx; 3 bx/cs |