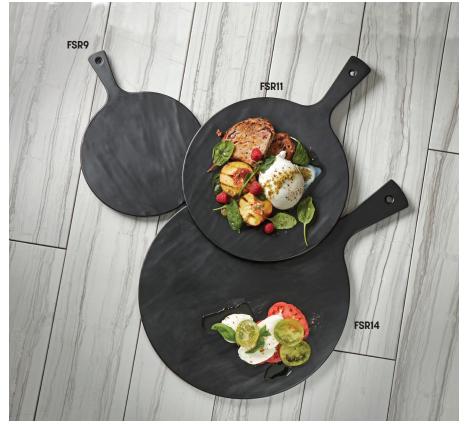

## **Black Faux Slate Melamine** Serving Peels (1)

FSR9 9" Dia. x 5/8" H

12 1/8" L with Handle

(22.9 x 1.6, 32.1 cm)

12" Dia. x 5/8" H FSR11

16 3/4" L with Handle (30.5 x 1.6, 42.5 cm)

FSR14 15" Dia. x 5/8" H

20 3/4" L with Handle

(38.1 x 1.6, 52.7 cm)