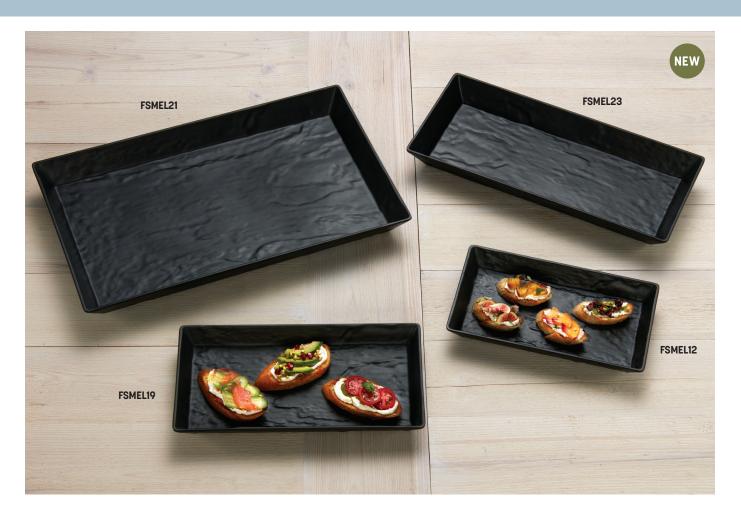

## Black Faux Slate Melamine Platters 🕬

The chic texture of slate meets the durability of melamine with these stunning black trays, now with rims to help hold and showcase your latest menu creations.

FSMEL12 12" L x 7" W x 1 ½" H

(30.5 x 17.8 x 3.8 cm)

FSMEL19 14" L x 7 ½" W x 1 ½" H

(35.6 x 19.1 x 3.8 cm)

FSMEL23 18" L x 8 1/4" W x 2" H

(45.7 x 21 x 5.1 cm)

21" L x 13" W x 2" H FSMEL21

(53.3 x 33 x 5.1 cm)