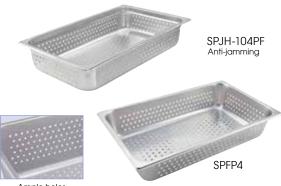

# 22 GAUGE ANTI-JAMMING PERFORATED STEAM PANS

| ITEM       | DESCRIPTION       | DEPTH  | UOM  | CASE  |
|------------|-------------------|--------|------|-------|
| SPJH-102PF | Full-Size, Perf'd | 2-1/2" | Each | 6/12  |
| SPJH-104PF | Full-Size, Perf'd | 4"     | Each | 6/12  |
| SPJH-106PF | Full-Size, Perf'd | 6"     | Each | 6/12  |
| SPJH-202PF | Half-Size, Perf'd | 2-1/2" | Each | 12/24 |
| SPJH-204PF | Half-Size, Perf'd | 4"     | Each | 6/24  |
| SPJH-206PF | Half-Size, Perf'd | 6"     | Each | 6/12  |

# 25 GAUGE PERFORATED STEAM PANS

| ITEM  | DESCRIPTION       | DEPTH  | UOM  | CASE |
|-------|-------------------|--------|------|------|
| SPFP2 | Full-Size, Perf'd | 2-1/2" | Each | 6/12 |
| SPFP4 | Full-Size, Perf'd | 4"     | Each | 6/12 |
| SPFP6 | Full-Size, Perf'd | 6"     | Each | 6/12 |
| SPHP2 | Half-Size, Perf'd | 2-1/2" | Each | 6/24 |
| SPHP4 | Half-Size, Perf'd | 4"     | Each | 6/24 |
| SPHP6 | Half-Size, Perf'd | 6"     | Each | 6/12 |

Ample holes allow drainage, also great for steaming

SPJH-SERIES NSF SPFP-SERIES