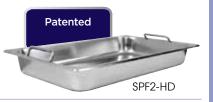

## GET-A-GRIP™ CHAFING DISH FOOD PAN

## Patented pan and handle system prevents steam burns

| ITEM    | DESCRIPTION         | UOM  | CASE |
|---------|---------------------|------|------|
| SPF2-HD | Full-Size w/Handles | Each | 6    |

handle system