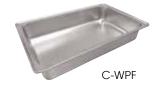

#### STAINLESS STEEL WATER PANS FOR CHAFERS

| ITEM  | DESCRIPTION                           | DEPTH | UOM  | CASE |
|-------|---------------------------------------|-------|------|------|
| C-WPF | Full-Size Water Pan,<br>Dripless Edge | 4"    | Each | 6    |