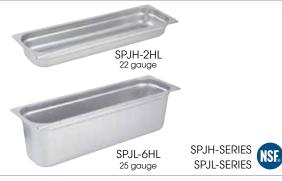

# 22 GAUGE ANTI-JAMMING HALF LONG STEAM PANS

| ITEM     | DESCRIPTION   | DEPTH  | UOM  | CASE |
|----------|---------------|--------|------|------|
| SPJH-2HL | Half Long Pan | 2-1/2" | Each | 6/24 |
| SPJH-4HL | Half Long Pan | 4"     | Each | 6/24 |
| SPJH-6HL | Half Long Pan | 6"     | Each | 6/12 |

#### 25 GAUGE ANTI-JAMMING HALF LONG STEAM PANS

| ITEM     | DESCRIPTION   | DEPTH  | UOM  | CASE |
|----------|---------------|--------|------|------|
| SPJL-2HL | Half Long Pan | 2-1/2" | Each | 6/24 |
| SPJL-4HL | Half Long Pan | 4"     | Each | 6/24 |
| SPJL-6HL | Half Long Pan | 6"     | Each | 6/12 |