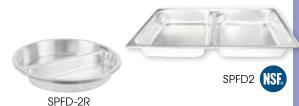

## STAINLESS STEEL DIVIDED FOOD PANS

| ITEM    | DESCRIPTION                                                                    | DEPTH  | UOM  | CASE |
|---------|--------------------------------------------------------------------------------|--------|------|------|
| SPFD2   | Full-Size,<br>Two Sections, NSF                                                | 2-1/2" | Each | 6/12 |
| SPFD-2R | 15-1/4"Dia Round,<br>Two Sections,<br>Fits 103A, 103B, 602<br>and 308A Chafers | 2-1/2" | Each | 10   |