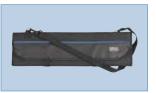

## **KNIFE BAGS**

| ITEM   | DESCRIPTION                  | UOM  | CASE |
|--------|------------------------------|------|------|
| KBG-8  | 8 Slot Knife Roll            | Each | 24   |
| KBG-11 | 11 Slot Knife Bag            | Each | 12   |
| KBG-29 | 29 Slot Triple-Zip Knife Bag | Each | 12   |

KNIFE BAGS

KBG-11

KBG-8