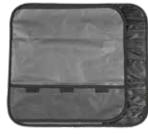

- Backpack features wide, ergonomic straps with a back airflow system for extra comfort
- Padded laptop sleeve compartment with locking zippers
- Perfectly accommodates Winco's KBP-2 hard case
- The KBP-2 hard case has 10 slots to fit a variety of knives; has removable strap, which can be used for carrying without backpack

| ITEM  | DESCRIPTION                 | UOM  | CASE |
|-------|-----------------------------|------|------|
| KBP-1 | Backpack                    | Each | 12   |
| KBP-2 | Inner Case                  | Each | 12   |
| KBP-S | Backpack w/Inner Knife Case | Set  | 4    |