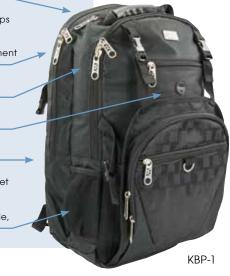

KBP-S Backpack and Inner Case set

**KNIFE BACKPACK &** 

**INNER CASE** 

Easy-access lined top pocket fits glasses or cell phone

Wide, ergonomic shoulder straps with zippered stash pocket

Lockable zippers on compartment that fits a standard laptop

Securely lock zippers on large main compartment

Audio interface and zipper pocket on front

Airflow back system for extra comfort

Internal zipper pockets for wallet or valuables

Wide mesh pocket on each side, great for water bottle