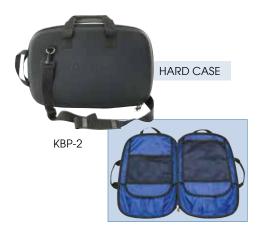

- Backpack features wide, ergonomic straps with a back airflow system for extra comfort
- Padded laptop sleeve compartment with locking zippers
- Perfectly accommodates Winco's KBP-2 hard case
- The KBP-2 hard case has 10 slots to fit a variety of knives; has removable strap, which can be used for carrying without backpack

| ITEM  | DESCRIPTION                 | UOM  | CASE |
|-------|-----------------------------|------|------|
| KBP-1 | Backpack                    | Each | 12   |
| KBP-2 | Inner Case                  | Each | 12   |
| KBP-S | Backpack w/Inner Knife Case | Set  | 4    |