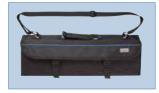

## **KNIFE BAGS**

| ITEM   | DESCRIPTION                  | UOM  | CASE |
|--------|------------------------------|------|------|
| KBG-8  | 8 Slot Knife Roll            | Each | 24   |
| KBG-11 | 11 Slot Knife Bag            | Each | 12   |
| KBG-29 | 29 Slot Triple-Zip Knife Bag | Each | 12   |

KNIFE BAGS

KBG-11

KBG-8