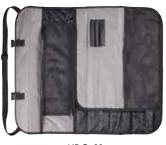

- Backpack features wide, ergonomic straps with a back airflow system for extra comfort
- Padded laptop sleeve compartment with locking zippers
- Perfectly accommodates Winco's KBP-2 hard case
- The KBP-2 hard case has 10 slots to fit a variety of knives; has removable strap, which can be used for carrying without backpack

| ITEM  | DESCRIPTION                 | UOM  | CASE |
|-------|-----------------------------|------|------|
| KBP-1 | Backpack                    | Each | 12   |
| KBP-2 | Inner Case                  | Each | 12   |
| KBP-S | Backpack w/Inner Knife Case | Set  | 4    |