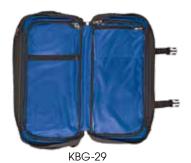

## **KNIFE BAGS**

| ITEM   | DESCRIPTION                  | UOM  | CASE |
|--------|------------------------------|------|------|
| KBG-8  | 8 Slot Knife Roll            | Each | 24   |
| KBG-11 | 11 Slot Knife Bag            | Each | 12   |
| KBG-29 | 29 Slot Triple-Zip Knife Bag | Each | 12   |

KNIFE BAGS

KBG-11

KBG-8