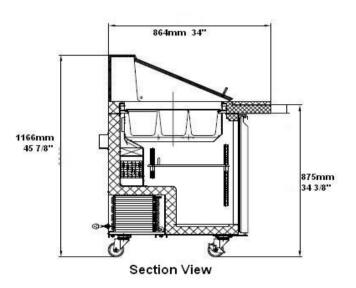

## Rough-In Data

Specifications subject to change without notice.

Chart dimensions rounded up to the nearest 1/8" (millimeters rounded up to next whole number).

|            |       |         | Cabinet Dimensions<br>(inches)<br>(mm) |           |                | Pans<br>GN1/6 |      |          |      |              |
|------------|-------|---------|----------------------------------------|-----------|----------------|---------------|------|----------|------|--------------|
| Model      | Doors | Shelves | L                                      | D         | Н              | (Top)         | HP   | Voltage  | Amps | NEMA Config. |
| SPS-36-15M | 2     | 2       | 36-1/4<br>920                          | 34<br>864 | 45-7/8<br>1166 | 15            | 1/4+ | 115/60/1 | 5.3  | 5-15P        |