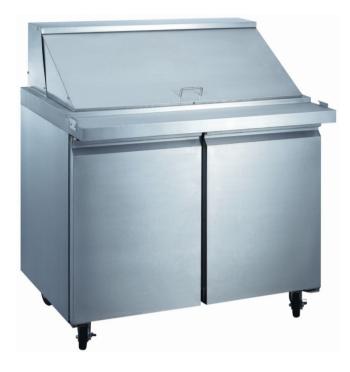

## Food Prep Table:

SPS-36-15M Mega Top Solid Door Sandwich / Salad Unit

## SPS-36-15M

- Stainless steel interior and exterior retains attractive finish longer. Matching aluminium finished hack
- Rounded corner design inside of the cabinet makes it easy to clean the inside storage room
- Standard door features:
   Positive seal self-closing door(s) with 90° stay open feature.
   Magnetic door gasket(s) removable without tools for easy of cleaning
- Refrigeration system holds 33°F to 41°F (0.5°C to 5°C) for the best in food preservation.
- Electronic control system:
   Adjustable temperature set point and defrost frequency
   Error codes to diagnose service issues
- Shelf: Adjustable, heavy duty PVC coated shelves.
- Standard heavy-duty casters make it easy to move and clean underneath
- Condensing unit access in back of cabinet, slides out for easy maintenance
- Insulated lid on prep units helps maintain food freshness.