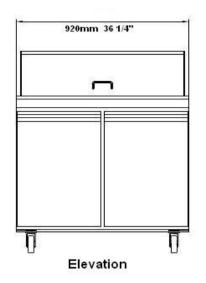

## Rough-In Data

Specifications subject to change without notice.

Chart dimensions rounded up to the nearest 1/8" (millimeters rounded up to next whole number).

|            |       |         | Cabinet Dimensions<br>(inches)<br>(mm) |           |                | Pans<br>GN1/6 |      |          |      |              |
|------------|-------|---------|----------------------------------------|-----------|----------------|---------------|------|----------|------|--------------|
| Model      | Doors | Shelves | L                                      | D         | Н              | (Top)         | HP   | Voltage  | Amps | NEMA Config. |
| SPS-36-15M | 2     | 2       | 36-1/4<br>920                          | 34<br>864 | 45-7/8<br>1166 | 15            | 1/4+ | 115/60/1 | 5.3  | 5-15P        |