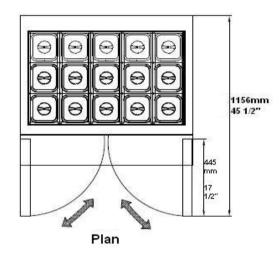

## Rough-In Data

Specifications subject to change without notice.

Chart dimensions rounded up to the nearest 1/8" (millimeters rounded up to next whole number).

|            |       |         | Cabinet Dimensions<br>(inches)<br>(mm) |           |                | Pans<br>GN1/6 |      |          |      |              |
|------------|-------|---------|----------------------------------------|-----------|----------------|---------------|------|----------|------|--------------|
| Model      | Doors | Shelves | L                                      | D         | Н              | (Top)         | HP   | Voltage  | Amps | NEMA Config. |
| SPS-36-15M | 2     | 2       | 36-1/4<br>920                          | 34<br>864 | 45-7/8<br>1166 | 15            | 1/4+ | 115/60/1 | 5.3  | 5-15P        |

## **SABA**

Add: 3390 Enterprise Avenue, Hayward, CA 94545

Tel: (510) 293-0189 Fax: (510) 293-0199 E-mail: info@sabacorpusa.com Website: www.sabacorpusa.com

PAN LAYOUTS 15 (pcs) 1/6 pans