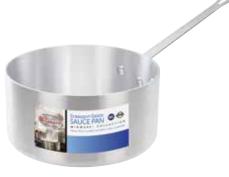

#### ALUMINUM STRAIGHT-SIDED SAUCE PANS

- ◆ 3003 Aluminum, 4.0mm thickness
- Broad base offers widest area for optimal heating; ideal for cooking sauces or vegetables

| ITEM    | DESCRIPTION | SIZE (DIA X H)   | UOM  | CASE |
|---------|-------------|------------------|------|------|
| ASP-2SW | 2-1/2 Qt    | 7-1/2" x 3-5/16" | Each | 12   |
| ASP-4SW | 4 Qt        | 7-1/2" x 5-1/4"  | Each | 6    |
| ASP-6SW | 6-1/2 Qt    | 10" x 5"         | Each | 6    |
| ASP-8SW | 8-1/2 Qt    | 10" x 6-1/2"     | Each | 6    |

ASP-6SW

ASP-SERIES

New Item