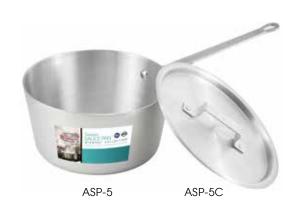

#### ALUMINUM TAPERED SAUCE PANS

- ◆ 3003 Aluminum, 3.0mm thickness
- Flared sides for easier stirring and churning

| ITEM   | DESCRIPTION     | SIZE (DIA X H)   | UOM  | CASE |
|--------|-----------------|------------------|------|------|
| ASP-1  | 1-1/2 Qt        | 5-3/4" x 3-5/8"  | Each | 12   |
| ASP-2  | 2-1/2 Qt        | 7-3/4" x 4-1/8"  | Each | 12   |
| ASP-3  | 3-3/4 Qt        | 9" x 4-1/4"      | Each | 12   |
| ASP-4  | 4-1/4 Qt        | 9" x 4-5/8"      | Each | 12   |
| ASP-5  | 5 Qt            | 9-3/4" x 5-1/8"  | Each | 12   |
| ASP-7  | 7 Qt, Help Hdl  | 10-1/2" x 5-1/4" | Each | 6    |
| ASP-10 | 10 Qt, Help Hdl | 11-1/2" x 5-3/4" | Each | 6    |

#### **COVERS**

| ITEM    | DESCRIPTION        | UOM  | CASE |
|---------|--------------------|------|------|
| ASP-1C  | Cover for 1-1/2 Qt | Each | 12   |
| ASP-2C  | Cover for 2-1/2 Qt | Each | 12   |
| ASP-3C  | Cover for 3-3/4 Qt | Each | 12   |
| ASP-4C  | Cover for 4-1/4 Qt | Each | 12   |
| ASP-5C  | Cover for 5 Qt     | Each | 12   |
| ASP-7C  | Cover for 7 Qt     | Each | 12   |
| ASP-10C | Cover for 10 Qt    | Each | 12   |