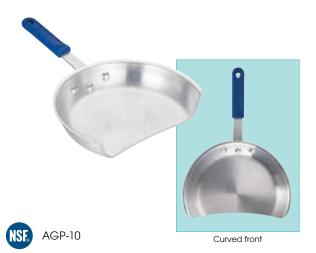

## ALUMINUM GYRO PAN

## 🖺 10" ALUMINUM GYRO PAN

The perfect pan for catching meat that is carved off of a gyro cone when rotating on a vertical broiler.

 Ergonomically designed, insulated silicone handle is heatresistant up to 450°F (230°C)

| ITEM   | DESCRIPTION  | UOM  | CASE |
|--------|--------------|------|------|
| AGP-10 | 10" Gyro Pan | Each | 12   |