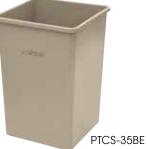

## SQUARE TRASH CANS AND LIDS

- Large 23 or 35 gallon sizes ideal for high-traffic areas
- Soft-close gravity lids, no springs
- Trash cans and lids sold separately

|  | ITEM       | DESCRIPTION                    | COLOR | UOM  | CASE |
|--|------------|--------------------------------|-------|------|------|
|  | PTCS-23BE  | 23 Gallon                      | Beige | Each | 1    |
|  | PTCS-23G   | 23 Gallon                      | Gray  | Each | 1    |
|  | PTCS-23L   | 23 Gallon, RECYCLE             | Blue  | Each | 1    |
|  | PTCS-35BE  | 35 Gallon                      | Beige | Each | 1    |
|  | PTCS-35G   | 35 Gallon                      | Gray  | Each | 1    |
|  | PTCSL-23BE | Lid for PTCS-23BE              | Beige | Each | 10   |
|  | PTCSL-23G  | Lid for PTCS-23G               | Gray  | Each | 10   |
|  | PTCSB-23L  | Bottle/Can Lid for<br>PTCS-23L | Blue  | Each | 24   |
|  | PTCSP-23L  | Paper Lid for<br>PTCS-23L      | Blue  | Each | 24   |
|  | PTCSL-35BE | Lid for PTCS-35BE              | Beige | Each | 6    |
|  | PTCSL-35G  | Lid for PTCS-35G               | Gray  | Each | 6    |
|  |            |                                |       |      |      |