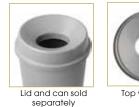

## **ROUND TRASH CAN & LID**

### Trash can and lid sold separately

| ITEM      | DESCRIPTION      | COLOR | UOM  | CASE |
|-----------|------------------|-------|------|------|
| PTCR-22G  | 22 Gallon        | Gray  | Each | 1    |
| PTCRL-22G | Lid for PTCR-22G | Gray  | Each | 12   |

# ROUND CAN & LID

PTCRL-22G

SQUARE CANS & LIDS

PTCR-22G