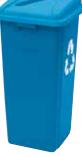

## SQUARE TRASH CANS AND LIDS

- Large 23 or 35 gallon sizes ideal for high-traffic areas
- Soft-close gravity lids, no springs
- Trash cans and lids sold separately

|  | ITEM       | DESCRIPTION                    | COLOR | UOM  | CASE |
|--|------------|--------------------------------|-------|------|------|
|  | PTCS-23BE  | 23 Gallon                      | Beige | Each | 1    |
|  | PTCS-23G   | 23 Gallon                      | Gray  | Each | 1    |
|  | PTCS-23L   | 23 Gallon, RECYCLE             | Blue  | Each | 1    |
|  | PTCS-35BE  | 35 Gallon                      | Beige | Each | 1    |
|  | PTCS-35G   | 35 Gallon                      | Gray  | Each | 1    |
|  | PTCSL-23BE | Lid for PTCS-23BE              | Beige | Each | 10   |
|  | PTCSL-23G  | Lid for PTCS-23G               | Gray  | Each | 10   |
|  | PTCSB-23L  | Bottle/Can Lid for<br>PTCS-23L | Blue  | Each | 24   |
|  | PTCSP-23L  | Paper Lid for<br>PTCS-23L      | Blue  | Each | 24   |
|  | PTCSL-35BE | Lid for PTCS-35BE              | Beige | Each | 6    |
|  | PTCSL-35G  | Lid for PTCS-35G               | Gray  | Each | 6    |
|  |            |                                |       |      |      |

PTCSB-23L

PTCS-23L & PTCSP-23L