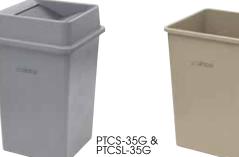

## SQUARE TRASH CANS AND LIDS

- Large 23 or 35 gallon sizes ideal for high-traffic areas
- Soft-close gravity lids, no springs
- Trash cans and lids sold separately

|  | ITEM       | DESCRIPTION                    | COLOR | UOM  | CASE |
|--|------------|--------------------------------|-------|------|------|
|  | PTCS-23BE  | 23 Gallon                      | Beige | Each | 1    |
|  | PTCS-23G   | 23 Gallon                      | Gray  | Each | 1    |
|  | PTCS-23L   | 23 Gallon, RECYCLE             | Blue  | Each | 1    |
|  | PTCS-35BE  | 35 Gallon                      | Beige | Each | 1    |
|  | PTCS-35G   | 35 Gallon                      | Gray  | Each | 1    |
|  | PTCSL-23BE | Lid for PTCS-23BE              | Beige | Each | 10   |
|  | PTCSL-23G  | Lid for PTCS-23G               | Gray  | Each | 10   |
|  | PTCSB-23L  | Bottle/Can Lid for<br>PTCS-23L | Blue  | Each | 24   |
|  | PTCSP-23L  | Paper Lid for<br>PTCS-23L      | Blue  | Each | 24   |
|  | PTCSL-35BE | Lid for PTCS-35BE              | Beige | Each | 6    |
|  | PTCSL-35G  | Lid for PTCS-35G               | Gray  | Each | 6    |
|  |            |                                |       |      |      |