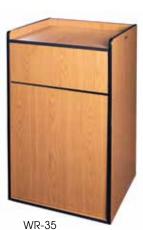

### WASTE RECEPTACLE

- ◆ For indoor use
- Features tray-top design with 9"H self-return door
- Fits up to 35 gallon capacity trash can
- Inside dimensions: 22-7/16"L x 22-7/16"W x 41-11/32"H
- Ships knocked down
- Light natural-wood color

| _                      | ITEM  | DESCRIPTION                | UOM  | CASE |
|------------------------|-------|----------------------------|------|------|
| NO<br>NOCOL<br>SERVICE | WR-35 | 23-1/2"L x 23-3/4"W x 44"H | Each | 1    |

# WASTE RECEPTACLE

Self-return swing door

Use PTCS-35G as liner in WR-35