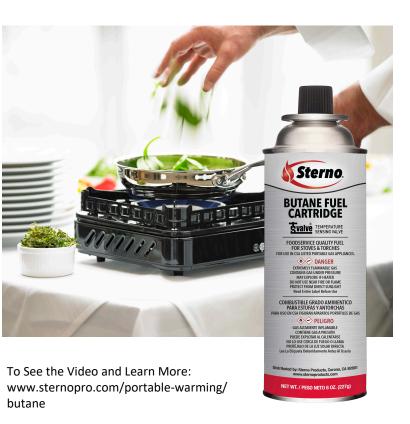

## **Butane Just Got Safer!**

Sterno Butane Delivers New Innovative Safety Technology

## **Key Features & Benefits:**

- Protect Your Operations, Guests, and Property with this New Innovative Safety System
- This Unique Dual Safety System Contains
  Temperature Sensing Valve (TSV) & Rim Vent
  Release (RVR) Technologies
  - TSV Safety Shuts Off the Flame if the Stove is being Misused & Overheating
  - RVR is a Back-Up Safety Technology Protecting an Unused Can from Over-Pressuring
- Compatible with All Sterno Butane Appliances
- Delivers Up to 4 Performance Hours