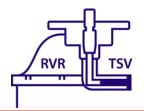

## **Key Features & Benefits:**

- Protect Your Operations, Guests, and Property with this New Innovative Safety System
- This Unique Dual Safety System Contains
  Temperature Sensing Valve (TSV) & Rim Vent
  Release (RVR) Technologies
  - TSV Safety Shuts Off the Flame if the Stove is being Misused & Overheating
  - RVR is a Back-Up Safety Technology Protecting an Unused Can from Over-Pressuring
- Compatible with All Sterno Butane Appliances
- Delivers Up to 4 Performance Hours