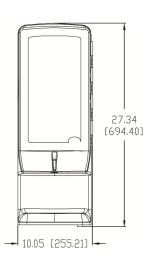

#### **Overall Dimensions:**

Width: 10.05" (255.21mm) **Depth:** 16.42" (417.00 mm) **Height:** 27.34" (694.40 mm)