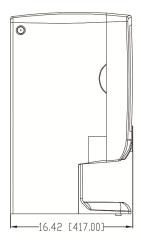

#### **Overall Dimensions:**

Width: 10.05" (255.21mm) **Depth:** 16.42" (417.00 mm) **Height:** 27.34" (694.40 mm)