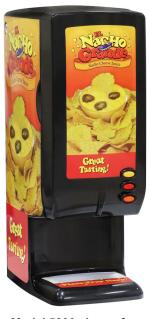

### **Specifications**

Model 5300 shown for reference (Model 5300ND does not include decals)

### **Description:**

Model 5300 - Cheese Dispenser with El Nacho **Grande Decals** 

Model 5300ND - Cheese Dispenser without decals