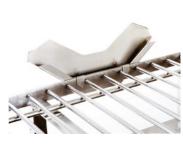

DW396CVRHOLD1 Universal Cover Holder (Satin) 10.9" x 4.5"

## universal cover holder

**Tabletop** 

Attaches to Fusion Metal & Wood Risers

Attaches to our 20" & 40" Heater Stands