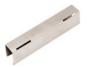

DW396CVRHOLD1 Universal Cover Holder (Satin) 10.9" x 4.5"

## universal cover holder

**Tabletop** 

Attaches to Fusion Metal & Wood Risers

Attaches to our 20" & 40" Heater Stands