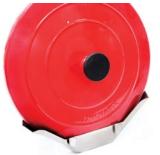

## HOMESTYLE *cast iron chafers*

Finally, the first ever HomeStyle Cast Iron Chafer! The rustic appeal of cast iron, with the food pan/water pan concept to keep your food from drying out. Works with sterno or induction!

DWG4R

5 Qt. (4.7 ltr.) HomeStyle Dutch Oven/ Cast Iron Chafer, Red w/ Black Knob (w/ out food pan)

DWG4RF Red Cast Iron w/ SS Food Pan

DWG4 5 Qt. (4.7 ltr.) HomeStyle Dutch Oven/ Cast Iron Chafer, Black w/ Black Knob (w/ out food pan)