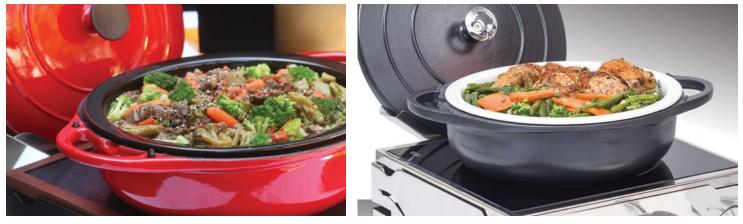

## HOMESTYLE *cast iron chafers*

Finally, the first ever HomeStyle Cast Iron Chafer! The rustic appeal of cast iron, with the food pan/water pan concept to keep your food from drying out. Works with sterno or induction!

DWG4R

5 Qt. (4.7 ltr.) HomeStyle Dutch Oven/ Cast Iron Chafer, Red w/ Black Knob (w/ out food pan)

DWG4RF Red Cast Iron w/ SS Food Pan

DWG4 5 Qt. (4.7 ltr.) HomeStyle Dutch Oven/ Cast Iron Chafer, Black w/ Black Knob (w/ out food pan)