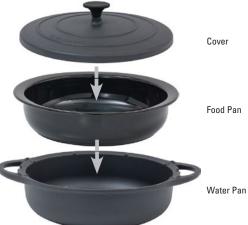

## HOMESTYLE *cast iron chafers*

Finally, the first ever HomeStyle Cast Iron Chafer! The rustic appeal of cast iron, with the food pan/water pan concept to keep your food from drying out. Works with sterno or induction!

DWG4R

5 Qt. (4.7 ltr.) HomeStyle Dutch Oven/ Cast Iron Chafer, Red w/ Black Knob (w/ out food pan)

DWG4RF Red Cast Iron w/ SS Food Pan

DWG4 5 Qt. (4.7 ltr.) HomeStyle Dutch Oven/ Cast Iron Chafer, Black w/ Black Knob (w/ out food pan)

DWG4F Black Cast Iron w/ SS Food Pan

DW64RFPPOR White Ceramic Food Pan 4 Qt. (3.8 ltr.)

DW64RFP Stainless Steel Food Pan 4 Qt. (3.8 ltr.)

Food Pan

Black Ceramic Food Pan 4 Qt. (3.8 ltr.)

DWFB14CLIPH0LD1 Adapter Clip to Attach Cover Holder for Wood Fusion Risers 14" Riser Satin SS