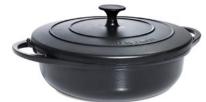

DWG4R

5 Qt. (4.7 ltr.) HomeStyle Dutch Oven/ Cast Iron Chafer, Red w/ Black Knob (w/ out food pan)

DWG4RF Red Cast Iron w/ SS Food Pan

DWG4 5 Qt. (4.7 ltr.) HomeStyle Dutch Oven/ Cast Iron Chafer, Black w/ Black Knob (w/ out food pan)

DWG4F Black Cast Iron w/ SS Food Pan

DW64RFPPOR White Ceramic Food Pan 4 Qt. (3.8 ltr.)

DW64RFP Stainless Steel Food Pan 4 Qt. (3.8 ltr.)

Food Pan

Black Ceramic Food Pan 4 Qt. (3.8 ltr.)

DWFB14CLIPH0LD1 Adapter Clip to Attach Cover Holder for Wood Fusion Risers 14" Riser Satin SS