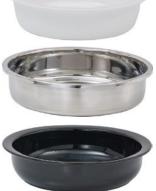

DWG4F Black Cast Iron w/ SS Food Pan

DW64RFPPOR White Ceramic Food Pan 4 Qt. (3.8 ltr.)

DW64RFP Stainless Steel Food Pan 4 Qt. (3.8 ltr.)

Food Pan

Black Ceramic Food Pan 4 Qt. (3.8 ltr.)

DWFB14CLIPH0LD1 Adapter Clip to Attach Cover Holder for Wood Fusion Risers 14" Riser Satin SS