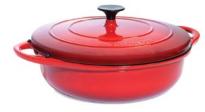

DWG4R

5 Qt. (4.7 ltr.) HomeStyle Dutch Oven/ Cast Iron Chafer, Red w/ Black Knob (w/ out food pan)

DWG4RF Red Cast Iron w/ SS Food Pan

DWG4 5 Qt. (4.7 ltr.) HomeStyle Dutch Oven/ Cast Iron Chafer, Black w/ Black Knob (w/ out food pan)