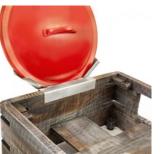

## HOMESTYLE *cast iron chafers*

Finally, the first ever HomeStyle Cast Iron Chafer! The rustic appeal of cast iron, with the food pan/water pan concept to keep your food from drying out. Works with sterno or induction!

DWG4R

5 Qt. (4.7 ltr.) HomeStyle Dutch Oven/ Cast Iron Chafer, Red w/ Black Knob (w/ out food pan)

DWG4RF Red Cast Iron w/ SS Food Pan

DWG4 5 Qt. (4.7 ltr.) HomeStyle Dutch Oven/ Cast Iron Chafer, Black w/ Black Knob (w/ out food pan)

DWG4F Black Cast Iron w/ SS Food Pan

DW64RFPPOR White Ceramic Food Pan 4 Qt. (3.8 ltr.)

DW64RFP Stainless Steel Food Pan 4 Qt. (3.8 ltr.)

Food Pan

Black Ceramic Food Pan 4 Qt. (3.8 ltr.)

DWFB14CLIPH0LD1 Adapter Clip to Attach Cover Holder for Wood Fusion Risers 14" Riser Satin SS