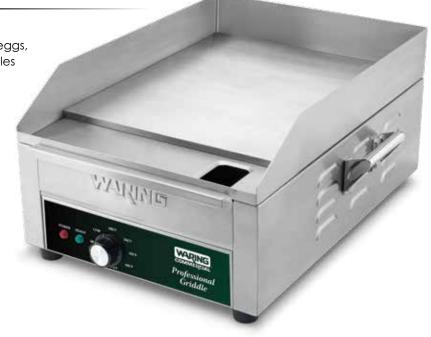

## 14" Electric Countertop Griddle

## **WGR140X**

 Large, 14" x 16" grilling surface – great for eggs, pancakes, hamburgers, chicken, vegetables and more

- Consistent, even heat distribution
- Brushed stainless steel construction
- Large, 11" fully removable grease tray
- Extra-tall steel splash guards with tapered front end for protection against grease and spills
- Adjustable thermostat to 570°F
- Heat-resistant handles
   120V, 1800W, 5-15P (1)
   Limited One-Year Warranty