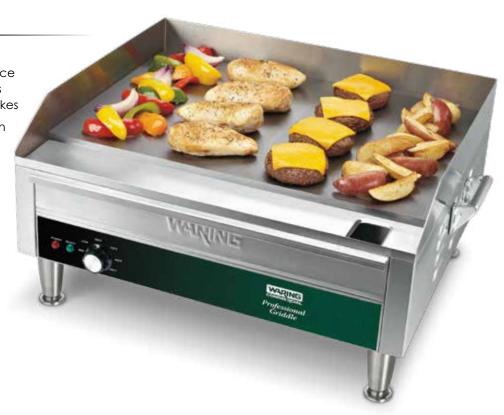

24" Electric Countertop Griddle

WGR240X

ETLus, NSF

Extra-large, 24" x 16" grilling surface

 perfect for larger items such as quesadillas, omelets and pancakes

- Consistent, even heat distribution
- Brushed stainless steel construction
- Oversized, 21" fully removable grease tray
- Extra-tall steel splash guards with tapered front end for protection against grease and spills
- Adjustable thermostat to 570°F
- Heat-resistant handles
- 4" adjustable legs

240V, 3300W, 6-20P

Limited One-Year Warranty

ETLus, NSF